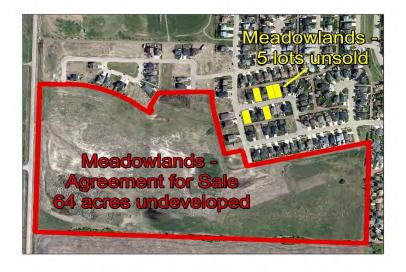

### Unrealized:

| Meadowlands - (68 acres undeveloped)           | \$700,000   |                              |
|------------------------------------------------|-------------|------------------------------|
| Meadowlands (5 lots unsold)                    | \$308,250   | (\$61,650 per lot)           |
| Emmerson (1 duplex lot unsold)                 | \$74,900    | (\$74,900 per lot)           |
| Emmerson (partially serviced 53 lots)          | \$530,000   | (@ \$10,000 per lot)         |
| NE Industrial (0 lots unsold – Town snow dump) | \$0         | (Potential for 1.5-acre lot) |
| NE Industrial (128 acres undeveloped)          | \$1,280,000 | (@ \$10,000 per acre)        |
| Net Fair Value                                 | \$3,965,620 |                              |

Administration, being conservative, has not forecast any sales of our remaining serviced residential lots/undeveloped lands in 2020. Although Town lots are priced competitively, local lot sales/home construction is being predominantly driven privately in Meadowlands by the Park.