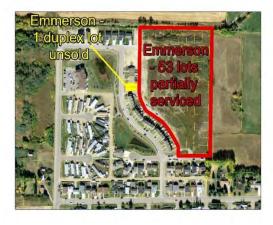

### Unrealized:

| Meadowlands - (68 acres undeveloped)           | \$700,000   |                              |
|------------------------------------------------|-------------|------------------------------|
| Meadowlands (5 lots unsold)                    | \$308,250   | (\$61,650 per lot)           |
| Emmerson (1 duplex lot unsold)                 | \$74,900    | (\$74,900 per lot)           |
| Emmerson (partially serviced 53 lots)          | \$530,000   | (@ \$10,000 per lot)         |
| NE Industrial (0 lots unsold – Town snow dump) | \$0         | (Potential for 1.5-acre lot) |
| NE Industrial (128 acres undeveloped)          | \$1,280,000 | (@ \$10,000 per acre)        |
| Net Fair Value                                 | \$3,965,620 |                              |