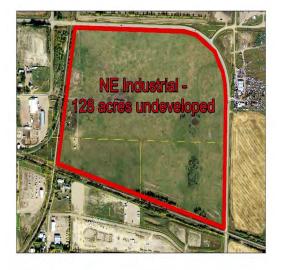

### Unrealized:

| Meadowlands - (68 acres undeveloped)           | \$700,000   |                              |
|------------------------------------------------|-------------|------------------------------|
| Meadowlands (5 lots unsold)                    | \$308,250   | (\$61,650 per lot)           |
| Emmerson (1 duplex lot unsold)                 | \$74,900    | (\$74,900 per lot)           |
| Emmerson (partially serviced 53 lots)          | \$530,000   | (@ \$10,000 per lot)         |
| NE Industrial (0 lots unsold – Town snow dump) | \$0         | (Potential for 1.5-acre lot) |
| NE Industrial (128 acres undeveloped)          | \$1,280,000 | (@ \$10,000 per acre)        |
| Net Fair Value                                 | \$3,965,620 |                              |