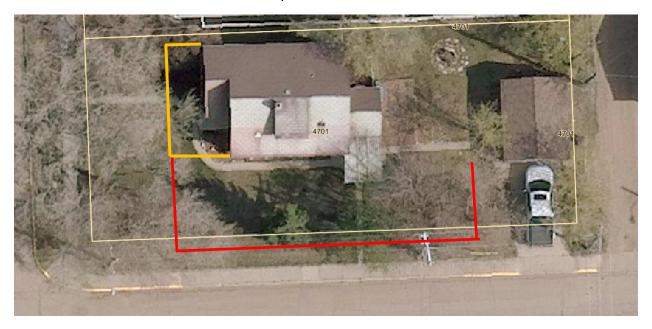

#### Issue:

Development Permit Application: 3458-2023 Applicant: Tyler Volker Proposed Location: Lot 11, Block 18, Plan RN54A Municipal: 4701 – 49 Street Development: Deck & Fence

#### General:

The applicant is proposing to construct a new deck and fence in the front yards of his lot at 4701 - 49Street. The proposed deck meets the requirements set out in the Town of Stettler Land Use Bylaw 2060-15, however, the applicant is requesting a variance for the height and placement of the proposed fence.

Therefore, the applicant is requesting a variance of 0.8 metres in height for the portion of the fence that extends beyond the front of the principal dwelling (3 metres west) to align with the new proposed deck.

Furthermore, the applicant is requesting a variance to Section 46.3 of the Town of Stettler Land Use Bylaw 2060-15 which states:

Fence construction in all districts must be confined to the property line and shall not encroach onto any adjoining property including road and land right-of-way, utility easements or rights-ofway, environmental or municipal reserves, or any other public or private lands excepting only where such encroachments as expressly approved by the Development Officer.

The applicant is proposing to erect the fence 1.5 metres beyond the south property boundary into the Towns boulevard.

Due to 4701 - 49 Street being a corner/double fronting lot at 49 Street and 47 Avenue, staff recommendation is that the fence be approved at the requested height of 2.0 metres and the location 3 metres beyond the front of the principal dwelling, however, must be contained within the property boundaries. This would be similar to existing fences in the neighborhood and not impact vehicle sightlines.

#### **Development Review:**

Land Use District – R2: Residential General Existing Land Use – Residential with a Single Family Dwelling and Detached Garage Proposed Land Use – Front Deck & Fence Corner / Double Fronting Lot – 49 Street & 47 Avenue