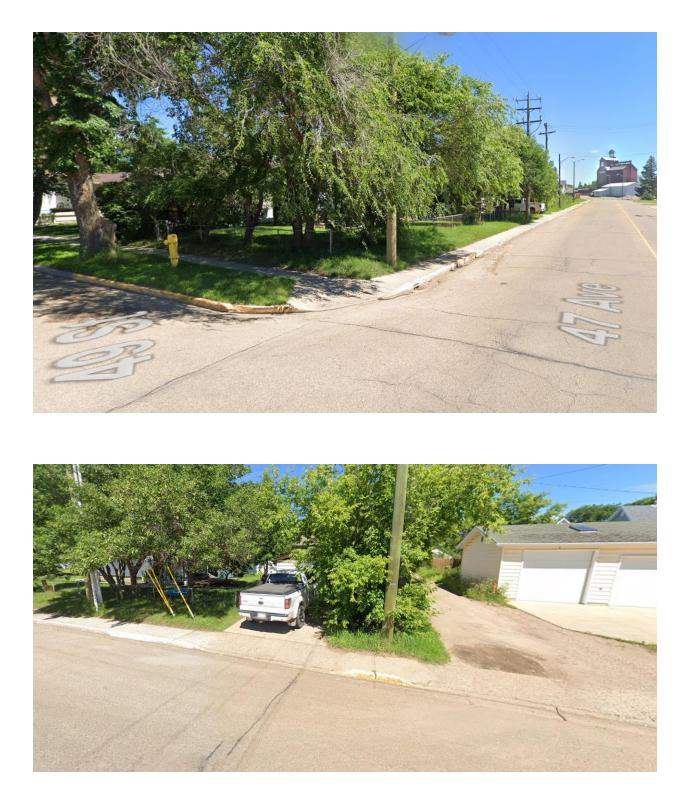

The applicant is proposing to erect the fence 1.5 metres beyond the south property boundary into the Towns boulevard.

Due to 4701 - 49 Street being a corner/double fronting lot at 49 Street and 47 Avenue, staff recommendation is that the fence be approved at the requested height of 2.0 metres and the location 3 metres beyond the front of the principal dwelling, however, must be contained within the property boundaries. This would be similar to existing fences in the neighborhood and not impact vehicle sightlines.

# Previous Fence 4701 – 49 Street

Obtained from Google Street View 2012 and 2022

|          | DEVELOPMENT PERMIT APPLICATION FORM<br>TOWN OF STETTLER LAND USE BYLAW NO. 2060-15                                                                                                                                                                                                                                                                                                                                                                                                                                                                                                                                                                                                                                                                                                                                                                                                                                                                                                                                                                                                                                                                                                                                                                                                                                                                                                                                                                                  |
|----------|---------------------------------------------------------------------------------------------------------------------------------------------------------------------------------------------------------------------------------------------------------------------------------------------------------------------------------------------------------------------------------------------------------------------------------------------------------------------------------------------------------------------------------------------------------------------------------------------------------------------------------------------------------------------------------------------------------------------------------------------------------------------------------------------------------------------------------------------------------------------------------------------------------------------------------------------------------------------------------------------------------------------------------------------------------------------------------------------------------------------------------------------------------------------------------------------------------------------------------------------------------------------------------------------------------------------------------------------------------------------------------------------------------------------------------------------------------------------|
|          | APPLICATION # 3458-0003 . TAX ROLL # 18110000                                                                                                                                                                                                                                                                                                                                                                                                                                                                                                                                                                                                                                                                                                                                                                                                                                                                                                                                                                                                                                                                                                                                                                                                                                                                                                                                                                                                                       |
|          |                                                                                                                                                                                                                                                                                                                                                                                                                                                                                                                                                                                                                                                                                                                                                                                                                                                                                                                                                                                                                                                                                                                                                                                                                                                                                                                                                                                                                                                                     |
| <i>(</i> |                                                                                                                                                                                                                                                                                                                                                                                                                                                                                                                                                                                                                                                                                                                                                                                                                                                                                                                                                                                                                                                                                                                                                                                                                                                                                                                                                                                                                                                                     |
|          |                                                                                                                                                                                                                                                                                                                                                                                                                                                                                                                                                                                                                                                                                                                                                                                                                                                                                                                                                                                                                                                                                                                                                                                                                                                                                                                                                                                                                                                                     |
|          | APPLICANT: WILL VOIMEX ADDRESS: 410444 Street                                                                                                                                                                                                                                                                                                                                                                                                                                                                                                                                                                                                                                                                                                                                                                                                                                                                                                                                                                                                                                                                                                                                                                                                                                                                                                                                                                                                                       |
|          | PHONE: 387 282 5107 FAX:                                                                                                                                                                                                                                                                                                                                                                                                                                                                                                                                                                                                                                                                                                                                                                                                                                                                                                                                                                                                                                                                                                                                                                                                                                                                                                                                                                                                                                            |
|          | REGISTERED OWNER: SAULT PAA ADDRESS:                                                                                                                                                                                                                                                                                                                                                                                                                                                                                                                                                                                                                                                                                                                                                                                                                                                                                                                                                                                                                                                                                                                                                                                                                                                                                                                                                                                                                                |
|          | ADDRESS OF PROPERTY TO BE DEVELOPED: 4701 49                                                                                                                                                                                                                                                                                                                                                                                                                                                                                                                                                                                                                                                                                                                                                                                                                                                                                                                                                                                                                                                                                                                                                                                                                                                                                                                                                                                                                        |
|          | LOT: 11 BLOCK: 18 REGISTERED PLAN: RN54A                                                                                                                                                                                                                                                                                                                                                                                                                                                                                                                                                                                                                                                                                                                                                                                                                                                                                                                                                                                                                                                                                                                                                                                                                                                                                                                                                                                                                            |
|          |                                                                                                                                                                                                                                                                                                                                                                                                                                                                                                                                                                                                                                                                                                                                                                                                                                                                                                                                                                                                                                                                                                                                                                                                                                                                                                                                                                                                                                                                     |
|          | ***************************************                                                                                                                                                                                                                                                                                                                                                                                                                                                                                                                                                                                                                                                                                                                                                                                                                                                                                                                                                                                                                                                                                                                                                                                                                                                                                                                                                                                                                             |
|          | MAIN USE OF LAND AND OR BUILDINGS EITHER EXISTING OR PROPOSED:                                                                                                                                                                                                                                                                                                                                                                                                                                                                                                                                                                                                                                                                                                                                                                                                                                                                                                                                                                                                                                                                                                                                                                                                                                                                                                                                                                                                      |
|          |                                                                                                                                                                                                                                                                                                                                                                                                                                                                                                                                                                                                                                                                                                                                                                                                                                                                                                                                                                                                                                                                                                                                                                                                                                                                                                                                                                                                                                                                     |
|          | BUILDING OCCUPANCY CLASSIEICATION NEW OF CHANGE:                                                                                                                                                                                                                                                                                                                                                                                                                                                                                                                                                                                                                                                                                                                                                                                                                                                                                                                                                                                                                                                                                                                                                                                                                                                                                                                                                                                                                    |
|          | *See Reverse for Major Occupancy Classifications and STETTLER REGIONAL FIRE DEPARTMENT REVIEW FORM PARCEL TYPE: INTERIOR CORNER PARCEL AREA:                                                                                                                                                                                                                                                                                                                                                                                                                                                                                                                                                                                                                                                                                                                                                                                                                                                                                                                                                                                                                                                                                                                                                                                                                                                                                                                        |
|          |                                                                                                                                                                                                                                                                                                                                                                                                                                                                                                                                                                                                                                                                                                                                                                                                                                                                                                                                                                                                                                                                                                                                                                                                                                                                                                                                                                                                                                                                     |
|          | FRONT YARD: side yards: and                                                                                                                                                                                                                                                                                                                                                                                                                                                                                                                                                                                                                                                                                                                                                                                                                                                                                                                                                                                                                                                                                                                                                                                                                                                                                                                                                                                                                                         |
|          | *Refer to Alberta Building Code High Intensity Residential Fire Standards if applicable REAR YARD:                                                                                                                                                                                                                                                                                                                                                                                                                                                                                                                                                                                                                                                                                                                                                                                                                                                                                                                                                                                                                                                                                                                                                                                                                                                                                                                                                                  |
|          | HEIGHT OF MAIN BUILDING: NO. OF OFF-STREET PARKING STALLS:                                                                                                                                                                                                                                                                                                                                                                                                                                                                                                                                                                                                                                                                                                                                                                                                                                                                                                                                                                                                                                                                                                                                                                                                                                                                                                                                                                                                          |
|          | EXISTING: PROPOSED: SIZE OF OFF-STREET LOADING SPACE:                                                                                                                                                                                                                                                                                                                                                                                                                                                                                                                                                                                                                                                                                                                                                                                                                                                                                                                                                                                                                                                                                                                                                                                                                                                                                                                                                                                                               |
|          | RTM OR MOBILE HOME MAKE OF UNITYEAR BUILTYEAR BUILTYAR BUILT                                                                                                                                                                                                                                                                        |
|          |                                                                                                                                                                                                                                                                                                                                                                                                                                                                                                                                                                                                                                                                                                                                                                                                                                                                                                                                                                                                                                                                                                                                                                                                                                                                                                                                                                                                                                                                     |
|          | PROPOSED ACCESSORY LISE OF LAND AND AND AN RULE DINGS (access of a) $\mathcal{C}(\Omega, \mathcal{A})$ $\mathcal{D}(\mathcal{A})$                                                                                                                                                                                                                                                                                                                                                                                                                                                                                                                                                                                                                                                                                                                                                                                                                                                                                                                                                                                                                                                                                                                                                                                                                                                                                                                                   |
|          | PROPOSED ACCESSORY USE OF LAND AND OR BUILDINGS (garages, etc.) Front Duck.t<br>Fence w NG(1ence                                                                                                                                                                                                                                                                                                                                                                                                                                                                                                                                                                                                                                                                                                                                                                                                                                                                                                                                                                                                                                                                                                                                                                                                                                                                                                                                                                    |
|          |                                                                                                                                                                                                                                                                                                                                                                                                                                                                                                                                                                                                                                                                                                                                                                                                                                                                                                                                                                                                                                                                                                                                                                                                                                                                                                                                                                                                                                                                     |
|          | Fonce to variance                                                                                                                                                                                                                                                                                                                                                                                                                                                                                                                                                                                                                                                                                                                                                                                                                                                                                                                                                                                                                                                                                                                                                                                                                                                                                                                                                                                                                                                   |
|          | Fence D Varience<br>SIZE OF ACCESSORY BUILDING: 24' x 10' x 16' x 3' IN HEIGHT<br>DISTANCE FROM REAR PARCEL BOUNDARY: DRIVEWAY LENGTH:                                                                                                                                                                                                                                                                                                                                                                                                                                                                                                                                                                                                                                                                                                                                                                                                                                                                                                                                                                                                                                                                                                                                                                                                                                                                                                                              |
|          | Fence D Varience<br>Size of accessory Building: 24' x 10' x 16' x 3' IN HEIGHT                                                                                                                                                                                                                                                                                                                                                                                                                                                                                                                                                                                                                                                                                                                                                                                                                                                                                                                                                                                                                                                                                                                                                                                                                                                                                                                                                                                      |
|          | Fence in Name Ce         SIZE OF ACCESSORY BUILDING:       24'       x       10' x 16'       x       3'       IN HEIGHT         DISTANCE FROM REAR PARCEL BOUNDARY:                                                                                                                                                                                                                                                                                                                                                                                                                                                                                                                                                                                                                                                                                                                                                                                                                                                                                                                                                                                                                                                                                                                                                                                                                                                                                                 |
| }        | Fence w       Varience         SIZE OF ACCESSORY BUILDING:       24'         x       10' x 16'         DISTANCE FROM REAR PARCEL BOUNDARY:                                                                                                                                                                                                                                                                                                                                                                                                                                                                                                                                                                                                                                                                                                                                                                                                                                                                                                                                                                                                                                                                                                                                                                                                                                                                                                                          |
|          | Fence w       Name         SIZE OF ACCESSORY BUILDING:       24'       x       10' x 16'       x       y       in height         DISTANCE FROM REAR PARCEL BOUNDARY:        DRIVEWAY LENGTH:                                                                                                                                                                                                                                                                                                                                                                                                                                                                                                                                                                                                                                                                                                                                                                                                                                                                                                                                                                                                                                                                                                                                                                                                                                                                        |
| ·<br>~   | Fence       Name         SIZE OF ACCESSORY BUILDING:       24'         x       10'       x16'       x         DISTANCE FROM REAR PARCEL BOUNDARY:                                                                                                                                                                                                                                                                                                                                                                                                                                                                                                                                                                                                                                                                                                                                                                                                                                                                                                                                                                                                                                                                                                                                                                                                                                                                                                                   |
| }        | Fence ID       Varience         SIZE OF ACCESSORY BUILDING:       W       x       10       X16       x       IN HEIGHT         DISTANCE FROM REAR PARCEL BOUNDARY:                                                                                                                                                                                                                                                                                                                                                                                                                                                                                                                                                                                                                                                                                                                                                                                                                                                                                                                                                                                                                                                                                                                                                                                                                                                                                                  |
|          | Fence in Name Cele         SIZE OF ACCESSORY BUILDING:       Will in the information of the processing fee (see Policy 1/2 - Building and Development Permit fee Schedule)         SIZE OF ACCESSORY BUILDING:       Will in the information of the processing fee (see Policy 1/2 - Building and Development Permit fee Schedule)         SIZE OF ACCESSING FEE (SEE POLICY 1/2 - BUILDING AND DEVELOPMENT PERMIT FEE SCHEDULE)       A SCALED SITE PLAN IN DUPLICATE SHOWING THE TREATMENT OF LANDSCAPED AREAS, IF REQUIRED, THE LEGAL                                                                                                                                                                                                                                                                                                                                                                                                                                                                                                                                                                                                                                                                                                                                                                                                                                                                                                                            |
| ~        | Fence       Name         SIZE OF ACCESSORY BUILDING:       W         SIZE OF ACCESSORY BUILDING:       W         DISTANCE FROM REAR PARCEL BOUNDARY:       DRIVEWAY LENGTH:         DISTANCE FROM SIDE PARCEL BOUNDARY:       PARCEL COVERAGE:         SIZE OF THE PROJECT OR CONTRACT PRICE:       %         ESTIMATED COST OF THE PROJECT OR CONTRACT PRICE:       M         ESTIMATED DATES OF COMMENCEMENT AND COMPLETION:       T         DATE OF APPLICATION:       T         APPLICATIONS SHALL BE ACCOMPANIED BY THE FOLLOWING:       M         (1)       A NON-RETURNABLE PROCESSING FEE (SEE POLICY IV-1 – BUILDING AND DEVELOPMENT PERMIT FEE SCHEDULE)         (2)       A SCALED SITE PLAN IN DUPLICATE SHOWING THE TREATMENT OF LANDSCAPED AREAS, IF REQUIRED, THE LEGAL DESCRIPTION, THE FRONT, REAR AND SIDE YARDS, IF ANY, ANY PROVISION OF OFF-STREET LOADING AND VEHICLE PARKING, AND ACCESS AND EGRESS POINTS TO THE PARCEL.         (3)       SCALED FLOOR PLANS, ELEVATIONS AND BUILDING SECTIONS IN DUPLICATE.                                                                                                                                                                                                                                                                                                                                                                                                                               |
|          | Fence       Name         SIZE OF ACCESSORY BUILDING:       IN         DISTANCE FROM REAR PARCEL BOUNDARY:       DRIVEWAY LENGTH:         DISTANCE FROM SIDE PARCEL BOUNDARY:       PARCEL COVERAGE:         SIZE OF ACCESSORY BUILDING:       PARCEL COVERAGE:         DISTANCE FROM SIDE PARCEL BOUNDARY:       PARCEL COVERAGE:         STIMATED COST OF THE PROJECT OR CONTRACT PRICE:       %         ESTIMATED DATES OF COMMENCEMENT AND COMPLETION:       JULY 4         DATE OF APPLICATION:       JULY 4         APPLICATIONS SHALL BE ACCOMPANIED BY THE FOLLOWING:       MULL 4         (1)       A NON-RETURNABLE PROCESSING FEE (SEE POLICY IV-1 - BUILDING AND DEVELOPMENT PERMIT FEE SCHEDULE)         (2)       A SCALED SHE PLAN IN DUPLICATE SHOWING THE TREATMENT OF LANDSCAPED AREAS, IF REQUIRED, THE LEGAL DESCRIPTION, THE FRONT, REAR AND SIDE YARDS, IF ANY, ANY PROVISION OF OFF-STREET LOADING AND VEHICLE PARKING, AND ACCESS AND EGRESS POINTS TO THE PARCEL.         (3)       SCALED FLOOR PLANS, ELEVATIONS AND BUILDING SECTIONS IN DUPLICATE.         (4)       FURTHER INFORMATION MAY ALSO BE REQUIRED.                                                                                                                                                                                                                                                                                                                          |
| ~        | FEARCE DATE         SIZE OF ACCESSORY BUILDING:       DX         IN       HEIGHT         DISTANCE FROM REAR PARCEL BOUNDARY:       DRIVEWAY LENGTH:         DISTANCE FROM SIDE PARCEL BOUNDARY:       PARCEL COVERAGE:         STIMATED DATES OF COMMENCEMENT AND COMPLETION:       TAULY         DATE OF APPLICATION:       TAULY         APPLICATION:       TAULY         DATE OF APPLICATION:       TAULY         APPLICATION:       TAULY         DISTON SHALL BE ACCOMPANIED BY THE FOLLOWING:       ANON-RETURNABLE PROCESSING FEE (SEE POLICY IV-1 - BUILDING AND DEVELOPMENT PERMIT FEE SCHEDULE)         (1)       A NCALED STE PLAN IN DUPLICATE SHOWING THE TREATMENT OF LANDSCAPED AREAS, IF REQUIRED, ITE EGAL DESCRIPTION, THE FRONT, REAR AND SIDE YARDS, IF ANY, ANY PROVISION OF OFF-STREET LOADING AND VEHICLE PARKING, AND ACCESS AND BURGESS POINTS TO THE PARCEL.         (3)       SCALED FLOOR PLANS, ELEVATIONS AND BUILDING SECTIONS IN DUPLICATE.         NOTE:       IN THE DEVELOPMENT OFFICER MAY REFUSE TO ACCEPT AN APPLICATION FOR A DEVELOPMENT PERMIT WH                           |
|          | FEARCE       VALUENCE         SIZE OF ACCESSORY BUILDING:       W         SIZE OF ACCESSORY BUILDING:       W         DISTANCE FROM REAR PARCEL BOUNDARY:       DRIVEWAY LENGTH:         DISTANCE FROM SIDE PARCEL BOUNDARY:       PARCEL COVERAGE:         DISTANCE FROM SIDE PARCEL BOUNDARY:       PARCEL COVERAGE:         DISTANCE FROM SIDE PARCEL BOUNDARY:       PARCEL COVERAGE:         MATED COST OF THE PROJECT OR CONTRACT PRICE:       M         ESTIMATED DATES OF COMMENCEMENT AND COMPLETION:       M         JATE OF APPLICATION:       M         MANN-RETURNABLE PROCESSING FEE (SEE POLICY IV-1 – BUILDING AND DEVELOPMENT PERMIT FEE SCHEDULE)         I       A NON-RETURNABLE PROCESSING FEE (SEE POLICY IV-1 – BUILDING AND DEVELOPMENT PERMIT FEE SCHEDULE)         II       A NON-RETURNABLE PROCESSING FEE (SEE POLICY IV-1 – BUILDING AND DEVELOPMENT PERMIT FEE SCHEDULE)         III       A SCALED STED SITE PIAN IN DUPLICATE SHOWING THE TREATMENT OF LANDSCAPED AREAS, IF REQUIRED, THE LEGAL DESCRIPTION, THE RONT, REAR AND SIDE YARDS, IF ANY, ANY PROVISION OF OFF-STREET LOADING AND VEHICLE PARKING, AND ACCESS AND BERESS POINTS TO THE PARCEL.         III       GLED FLOOR PLANS, ELEVATIONS AND BUILDING SECTIONS IN DUPLICATE.         III       FURTHER INFORMATION MAY ALSO BE REQUIRED.         NOTE:       IIII       FURTHER INFORMATION MAY ALSO BE REQUIRED.         IIII       THE DEVELOPMENT OFFICER MAY REF |
| ·<br>~   | Fence       Name         SIZE OF ACCESSORY BUILDING:       X       10       X16       X       1       IN HEIGHT         DISTANCE FROM REAR PARCEL BOUNDARY:                                                                                                                                                                                                                                                                                                                                                                                                                                                                                                                                                                                                                                                                                                                                                                                                                                                                                                                                                                                                                                                                                                                                                                                                                                                                                                         |
|          | Fence       Name         SIZE OF ACCESSORY BUILDING:       X       10       X16       X       IN HEIGHT         DISTANCE FROM REAR PARCEL BOUNDARY:                                                                                                                                                                                                                                                                                                                                                                                                                                                                                                                                                                                                                                                                                                                                                                                                                                                                                                                                                                                                                                                                                                                                                                                                                                                                                                                 |
|          | FEARCE D NAMENCE         SIZE OF ACCESSORY BUILDING:       X       X       X       X       X       X       X       X       X       X       X       X       X       X       X       X       X       X       X       X       X       X       X       X       X       X       X       X       X       X       X       X       X       X       X       X       X       X       X       X       X       X       X       X       X       X       X       X       X       X       X       X       X       X       X       X       X       X       X       X       X       X       X       X       X       X       X       X       X       X       X       X       X       X       X       X       X       X       X       X       X       X       X       X       X       X       X       X       X       X       X       X       X       X       X       X       X       X       X       X       X       X       X       X       X       X       X       X       X       X       X       X       X                                                                                                                                                                                                                                                                                                                                                                                                                                                                        |
| ·<br>·   | Fence       Yarience         SIE OF ACCESSORY BUILDING:       Y       Y       Y       Y       Y       Y       Y       Y       Y       Y       Y       Y       Y       Y       Y       Y       Y       Y       Y       Y       Y       Y       Y       Y       Y       Y       Y       Y       Y       Y       Y       Y       Y       Y       Y       Y       Y       Y       Y       Y       Y       Y       Y       Y       Y       Y       Y       Y       Y       Y       Y       Y       Y       Y       Y       Y       Y       Y       Y       Y       Y       Y       Y       Y       Y       Y       Y       Y       Y       Y       Y       Y       Y       Y       Y       Y       Y       Y       Y       Y       Y       Y       Y       Y       Y       Y       Y       Y       Y       Y       Y       Y       Y       Y       Y       Y       Y       Y       Y       Y       Y       Y       Y       Y       Y       Y       Y       Y       Y       Y       Y       Y       Y                                                                                                                                                                                                                                                                                                                                                                                                                                                                     |
| γ        | FEARCE D NAMENCE         SIZE OF ACCESSORY BUILDING:       X       X       X       X       X       X       X       X       X       X       X       X       X       X       X       X       X       X       X       X       X       X       X       X       X       X       X       X       X       X       X       X       X       X       X       X       X       X       X       X       X       X       X       X       X       X       X       X       X       X       X       X       X       X       X       X       X       X       X       X       X       X       X       X       X       X       X       X       X       X       X       X       X       X       X       X       X       X       X       X       X       X       X       X       X       X       X       X       X       X       X       X       X       X       X       X       X       X       X       X       X       X       X       X       X       X       X       X       X       X       X       X       X                                                                                                                                                                                                                                                                                                                                                                                                                                                                        |