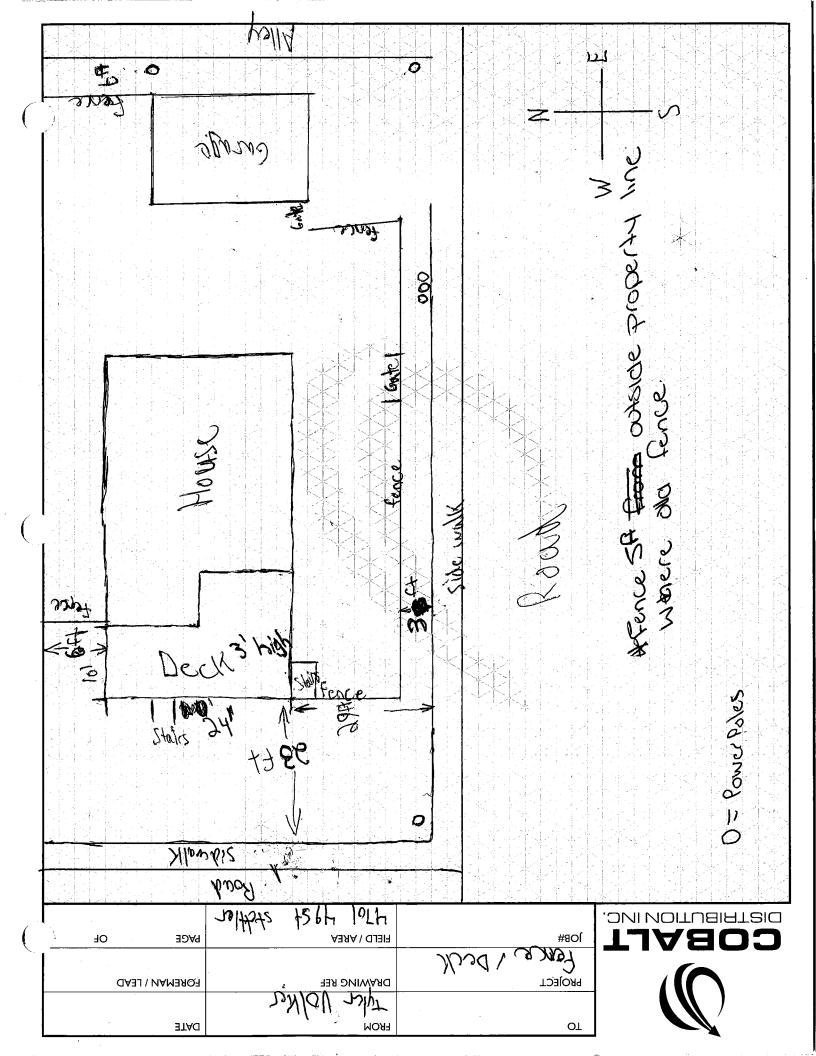

#### Issue:

Development Permit Application: 3458-2023 Applicant: Tyler Volker Proposed Location: Lot 11, Block 18, Plan RN54A Municipal: 4701 – 49 Street Development: Deck & Fence

#### General:

The applicant is proposing to construct a new deck and fence in the front yards of his lot at 4701 - 49Street. The proposed deck meets the requirements set out in the Town of Stettler Land Use Bylaw 2060-15, however, the applicant is requesting a variance for the height and placement of the proposed fence.

Section 46.2 within the Town of Stettler Land Use Bylaw 2060-15 states:

The maximum height of a fence as measured from grade shall be: -2.0 m for that portion of the fence which does not extend beyond the most forward portion of the principal building on the lot; -1.2 m for that portion of the fence which extends beyond the most forward portion of the principal building on the lot.

Therefore, the applicant is requesting a variance of 0.8 metres in height for the portion of the fence that extends beyond the front of the principal dwelling (3 metres west) to align with the new proposed deck.

Furthermore, the applicant is requesting a variance to Section 46.3 of the Town of Stettler Land Use Bylaw 2060-15 which states:

Fence construction in all districts must be confined to the property line and shall not encroach onto any adjoining property including road and land right-of-way, utility easements or rights-ofway, environmental or municipal reserves, or any other public or private lands excepting only where such encroachments as expressly approved by the Development Officer.

The applicant is proposing to erect the fence 1.5 metres beyond the south property boundary into the Towns boulevard.

Due to 4701 - 49 Street being a corner/double fronting lot at 49 Street and 47 Avenue, staff recommendation is that the fence be approved at the requested height of 2.0 metres and the location 3 metres beyond the front of the principal dwelling, however, must be contained within the property boundaries. This would be similar to existing fences in the neighborhood and not impact vehicle sightlines.

#### **Development Review:**

Land Use District – R2: Residential General Existing Land Use – Residential with a Single Family Dwelling and Detached Garage Proposed Land Use – Front Deck & Fence Corner / Double Fronting Lot – 49 Street & 47 Avenue

# 4701 – 49 Street Site Plan

# Proposed Fence Plan

# Previous Fence 4701 – 49 Street

Obtained from Google Street View 2012 and 2022

|          | DEVELOPMENT PERMIT APPLICATION FORM<br>TOWN OF STETTLER LAND USE BYLAW NO. 2060-15                                                                                                                                                                                                                                                                                                                                                                                                                                                                                                                                                                                                                                                                                                                                                                                                                                                                                                                                                                                                                                                                                                                                                                                                                                                                                                                                                                                  |
|----------|---------------------------------------------------------------------------------------------------------------------------------------------------------------------------------------------------------------------------------------------------------------------------------------------------------------------------------------------------------------------------------------------------------------------------------------------------------------------------------------------------------------------------------------------------------------------------------------------------------------------------------------------------------------------------------------------------------------------------------------------------------------------------------------------------------------------------------------------------------------------------------------------------------------------------------------------------------------------------------------------------------------------------------------------------------------------------------------------------------------------------------------------------------------------------------------------------------------------------------------------------------------------------------------------------------------------------------------------------------------------------------------------------------------------------------------------------------------------|
|          | APPLICATION # 3458-0003 . TAX ROLL # 18110000                                                                                                                                                                                                                                                                                                                                                                                                                                                                                                                                                                                                                                                                                                                                                                                                                                                                                                                                                                                                                                                                                                                                                                                                                                                                                                                                                                                                                       |
|          |                                                                                                                                                                                                                                                                                                                                                                                                                                                                                                                                                                                                                                                                                                                                                                                                                                                                                                                                                                                                                                                                                                                                                                                                                                                                                                                                                                                                                                                                     |
| <i>(</i> |                                                                                                                                                                                                                                                                                                                                                                                                                                                                                                                                                                                                                                                                                                                                                                                                                                                                                                                                                                                                                                                                                                                                                                                                                                                                                                                                                                                                                                                                     |
|          |                                                                                                                                                                                                                                                                                                                                                                                                                                                                                                                                                                                                                                                                                                                                                                                                                                                                                                                                                                                                                                                                                                                                                                                                                                                                                                                                                                                                                                                                     |
|          | APPLICANT: WILL VOIMEX ADDRESS: 410444 Street                                                                                                                                                                                                                                                                                                                                                                                                                                                                                                                                                                                                                                                                                                                                                                                                                                                                                                                                                                                                                                                                                                                                                                                                                                                                                                                                                                                                                       |
|          | PHONE: 387 282 5107 FAX:                                                                                                                                                                                                                                                                                                                                                                                                                                                                                                                                                                                                                                                                                                                                                                                                                                                                                                                                                                                                                                                                                                                                                                                                                                                                                                                                                                                                                                            |
|          | REGISTERED OWNER: SAULT PAA ADDRESS:                                                                                                                                                                                                                                                                                                                                                                                                                                                                                                                                                                                                                                                                                                                                                                                                                                                                                                                                                                                                                                                                                                                                                                                                                                                                                                                                                                                                                                |
|          | ADDRESS OF PROPERTY TO BE DEVELOPED: 4701 49                                                                                                                                                                                                                                                                                                                                                                                                                                                                                                                                                                                                                                                                                                                                                                                                                                                                                                                                                                                                                                                                                                                                                                                                                                                                                                                                                                                                                        |
|          | LOT: 11 BLOCK: 18 REGISTERED PLAN: RN54A                                                                                                                                                                                                                                                                                                                                                                                                                                                                                                                                                                                                                                                                                                                                                                                                                                                                                                                                                                                                                                                                                                                                                                                                                                                                                                                                                                                                                            |
|          |                                                                                                                                                                                                                                                                                                                                                                                                                                                                                                                                                                                                                                                                                                                                                                                                                                                                                                                                                                                                                                                                                                                                                                                                                                                                                                                                                                                                                                                                     |
|          | ***************************************                                                                                                                                                                                                                                                                                                                                                                                                                                                                                                                                                                                                                                                                                                                                                                                                                                                                                                                                                                                                                                                                                                                                                                                                                                                                                                                                                                                                                             |
|          | MAIN USE OF LAND AND OR BUILDINGS EITHER EXISTING OR PROPOSED:                                                                                                                                                                                                                                                                                                                                                                                                                                                                                                                                                                                                                                                                                                                                                                                                                                                                                                                                                                                                                                                                                                                                                                                                                                                                                                                                                                                                      |
|          |                                                                                                                                                                                                                                                                                                                                                                                                                                                                                                                                                                                                                                                                                                                                                                                                                                                                                                                                                                                                                                                                                                                                                                                                                                                                                                                                                                                                                                                                     |
|          | BUILDING OCCUPANCY CLASSIEICATION NEW OF CHANGE:                                                                                                                                                                                                                                                                                                                                                                                                                                                                                                                                                                                                                                                                                                                                                                                                                                                                                                                                                                                                                                                                                                                                                                                                                                                                                                                                                                                                                    |
|          | *See Reverse for Major Occupancy Classifications and STETTLER REGIONAL FIRE DEPARTMENT REVIEW FORM PARCEL TYPE: INTERIOR CORNER PARCEL AREA:                                                                                                                                                                                                                                                                                                                                                                                                                                                                                                                                                                                                                                                                                                                                                                                                                                                                                                                                                                                                                                                                                                                                                                                                                                                                                                                        |
|          |                                                                                                                                                                                                                                                                                                                                                                                                                                                                                                                                                                                                                                                                                                                                                                                                                                                                                                                                                                                                                                                                                                                                                                                                                                                                                                                                                                                                                                                                     |
|          | FRONT YARD: side yards: and                                                                                                                                                                                                                                                                                                                                                                                                                                                                                                                                                                                                                                                                                                                                                                                                                                                                                                                                                                                                                                                                                                                                                                                                                                                                                                                                                                                                                                         |
|          | *Refer to Alberta Building Code High Intensity Residential Fire Standards if applicable REAR YARD:                                                                                                                                                                                                                                                                                                                                                                                                                                                                                                                                                                                                                                                                                                                                                                                                                                                                                                                                                                                                                                                                                                                                                                                                                                                                                                                                                                  |
|          | HEIGHT OF MAIN BUILDING: NO. OF OFF-STREET PARKING STALLS:                                                                                                                                                                                                                                                                                                                                                                                                                                                                                                                                                                                                                                                                                                                                                                                                                                                                                                                                                                                                                                                                                                                                                                                                                                                                                                                                                                                                          |
|          | EXISTING: PROPOSED: SIZE OF OFF-STREET LOADING SPACE:                                                                                                                                                                                                                                                                                                                                                                                                                                                                                                                                                                                                                                                                                                                                                                                                                                                                                                                                                                                                                                                                                                                                                                                                                                                                                                                                                                                                               |
|          | RTM OR MOBILE HOME MAKE OF UNITYEAR BUILTYEAR BUILTYAR BUILT                                                                                                                                                                                                                                                                        |
|          |                                                                                                                                                                                                                                                                                                                                                                                                                                                                                                                                                                                                                                                                                                                                                                                                                                                                                                                                                                                                                                                                                                                                                                                                                                                                                                                                                                                                                                                                     |
|          | PROPOSED ACCESSORY LISE OF LAND AND AND AN RULE DINGS (access of a) $\mathcal{C}(\Omega, \mathcal{A})$ $\mathcal{D}(\mathcal{A})$                                                                                                                                                                                                                                                                                                                                                                                                                                                                                                                                                                                                                                                                                                                                                                                                                                                                                                                                                                                                                                                                                                                                                                                                                                                                                                                                   |
|          | PROPOSED ACCESSORY USE OF LAND AND OR BUILDINGS (garages, etc.) Front Duck.t<br>Fence w NG(1ence                                                                                                                                                                                                                                                                                                                                                                                                                                                                                                                                                                                                                                                                                                                                                                                                                                                                                                                                                                                                                                                                                                                                                                                                                                                                                                                                                                    |
|          |                                                                                                                                                                                                                                                                                                                                                                                                                                                                                                                                                                                                                                                                                                                                                                                                                                                                                                                                                                                                                                                                                                                                                                                                                                                                                                                                                                                                                                                                     |
|          | Fonce to variance                                                                                                                                                                                                                                                                                                                                                                                                                                                                                                                                                                                                                                                                                                                                                                                                                                                                                                                                                                                                                                                                                                                                                                                                                                                                                                                                                                                                                                                   |
|          | Fence D Varience<br>SIZE OF ACCESSORY BUILDING: 24' x 10' x 16' x 3' IN HEIGHT<br>DISTANCE FROM REAR PARCEL BOUNDARY: DRIVEWAY LENGTH:                                                                                                                                                                                                                                                                                                                                                                                                                                                                                                                                                                                                                                                                                                                                                                                                                                                                                                                                                                                                                                                                                                                                                                                                                                                                                                                              |
|          | Fence D Varience<br>Size of accessory Building: 24' x 10' x 16' x 3' IN HEIGHT                                                                                                                                                                                                                                                                                                                                                                                                                                                                                                                                                                                                                                                                                                                                                                                                                                                                                                                                                                                                                                                                                                                                                                                                                                                                                                                                                                                      |
|          | Fence in Name Ce         SIZE OF ACCESSORY BUILDING:       24'       x       10' x 16'       x       3'       IN HEIGHT         DISTANCE FROM REAR PARCEL BOUNDARY:                                                                                                                                                                                                                                                                                                                                                                                                                                                                                                                                                                                                                                                                                                                                                                                                                                                                                                                                                                                                                                                                                                                                                                                                                                                                                                 |
| }        | Fence w       Varience         SIZE OF ACCESSORY BUILDING:       24'         x       10' x 16'         DISTANCE FROM REAR PARCEL BOUNDARY:                                                                                                                                                                                                                                                                                                                                                                                                                                                                                                                                                                                                                                                                                                                                                                                                                                                                                                                                                                                                                                                                                                                                                                                                                                                                                                                          |
|          | Fence w       Name         SIZE OF ACCESSORY BUILDING:       24'       x       10' x 16'       x       y       in height         DISTANCE FROM REAR PARCEL BOUNDARY:        DRIVEWAY LENGTH:                                                                                                                                                                                                                                                                                                                                                                                                                                                                                                                                                                                                                                                                                                                                                                                                                                                                                                                                                                                                                                                                                                                                                                                                                                                                        |
| ·<br>~   | Fence       Name         SIZE OF ACCESSORY BUILDING:       24'         x       10'       x16'       x         DISTANCE FROM REAR PARCEL BOUNDARY:                                                                                                                                                                                                                                                                                                                                                                                                                                                                                                                                                                                                                                                                                                                                                                                                                                                                                                                                                                                                                                                                                                                                                                                                                                                                                                                   |
| }        | Fence ID       Varience         SIZE OF ACCESSORY BUILDING:       W       x       10       X16       x       IN HEIGHT         DISTANCE FROM REAR PARCEL BOUNDARY:                                                                                                                                                                                                                                                                                                                                                                                                                                                                                                                                                                                                                                                                                                                                                                                                                                                                                                                                                                                                                                                                                                                                                                                                                                                                                                  |
|          | Fence in Name Cele         SIZE OF ACCESSORY BUILDING:       Will in the information of the processing fee (see Policy 1/2 - Building and Development Permit fee Schedule)         SIZE OF ACCESSORY BUILDING:       Will in the information of the processing fee (see Policy 1/2 - Building and Development Permit fee Schedule)         SIZE OF ACCESSING FEE (SEE POLICY 1/2 - BUILDING AND DEVELOPMENT PERMIT FEE SCHEDULE)       A SCALED SITE PLAN IN DUPLICATE SHOWING THE TREATMENT OF LANDSCAPED AREAS, IF REQUIRED, THE LEGAL                                                                                                                                                                                                                                                                                                                                                                                                                                                                                                                                                                                                                                                                                                                                                                                                                                                                                                                            |
| ~        | Fence       Name         SIZE OF ACCESSORY BUILDING:       W         SIZE OF ACCESSORY BUILDING:       W         DISTANCE FROM REAR PARCEL BOUNDARY:       DRIVEWAY LENGTH:         DISTANCE FROM SIDE PARCEL BOUNDARY:       PARCEL COVERAGE:         SIZE OF THE PROJECT OR CONTRACT PRICE:       %         ESTIMATED COST OF THE PROJECT OR CONTRACT PRICE:       M         ESTIMATED DATES OF COMMENCEMENT AND COMPLETION:       T         DATE OF APPLICATION:       T         APPLICATIONS SHALL BE ACCOMPANIED BY THE FOLLOWING:       M         (1)       A NON-RETURNABLE PROCESSING FEE (SEE POLICY IV-1 – BUILDING AND DEVELOPMENT PERMIT FEE SCHEDULE)         (2)       A SCALED SITE PLAN IN DUPLICATE SHOWING THE TREATMENT OF LANDSCAPED AREAS, IF REQUIRED, THE LEGAL DESCRIPTION, THE FRONT, REAR AND SIDE YARDS, IF ANY, ANY PROVISION OF OFF-STREET LOADING AND VEHICLE PARKING, AND ACCESS AND EGRESS POINTS TO THE PARCEL.         (3)       SCALED FLOOR PLANS, ELEVATIONS AND BUILDING SECTIONS IN DUPLICATE.                                                                                                                                                                                                                                                                                                                                                                                                                               |
|          | Fence       Name         SIZE OF ACCESSORY BUILDING:       IN         DISTANCE FROM REAR PARCEL BOUNDARY:       DRIVEWAY LENGTH:         DISTANCE FROM SIDE PARCEL BOUNDARY:       PARCEL COVERAGE:         SIZE OF ACCESSORY BUILDING:       PARCEL COVERAGE:         DISTANCE FROM SIDE PARCEL BOUNDARY:       PARCEL COVERAGE:         STIMATED COST OF THE PROJECT OR CONTRACT PRICE:       %         ESTIMATED DATES OF COMMENCEMENT AND COMPLETION:       JULY 4         DATE OF APPLICATION:       JULY 4         APPLICATIONS SHALL BE ACCOMPANIED BY THE FOLLOWING:       MULL 4         (1)       A NON-RETURNABLE PROCESSING FEE (SEE POLICY IV-1 - BUILDING AND DEVELOPMENT PERMIT FEE SCHEDULE)         (2)       A SCALED SHE PLAN IN DUPLICATE SHOWING THE TREATMENT OF LANDSCAPED AREAS, IF REQUIRED, THE LEGAL DESCRIPTION, THE FRONT, REAR AND SIDE YARDS, IF ANY, ANY PROVISION OF OFF-STREET LOADING AND VEHICLE PARKING, AND ACCESS AND EGRESS POINTS TO THE PARCEL.         (3)       SCALED FLOOR PLANS, ELEVATIONS AND BUILDING SECTIONS IN DUPLICATE.         (4)       FURTHER INFORMATION MAY ALSO BE REQUIRED.                                                                                                                                                                                                                                                                                                                          |
| ~        | FEARCE DATE         SIZE OF ACCESSORY BUILDING:       DX         IN       HEIGHT         DISTANCE FROM REAR PARCEL BOUNDARY:       DRIVEWAY LENGTH:         DISTANCE FROM SIDE PARCEL BOUNDARY:       PARCEL COVERAGE:         STIMATED DATES OF COMMENCEMENT AND COMPLETION:       TAULY         DATE OF APPLICATION:       TAULY         APPLICATION:       TAULY         DATE OF APPLICATION:       TAULY         APPLICATION:       TAULY         DISTON SHALL BE ACCOMPANIED BY THE FOLLOWING:       ANON-RETURNABLE PROCESSING FEE (SEE POLICY IV-1 - BUILDING AND DEVELOPMENT PERMIT FEE SCHEDULE)         (1)       A NCALED STE PLAN IN DUPLICATE SHOWING THE TREATMENT OF LANDSCAPED AREAS, IF REQUIRED, ITE EGAL DESCRIPTION, THE FRONT, REAR AND SIDE YARDS, IF ANY, ANY PROVISION OF OFF-STREET LOADING AND VEHICLE PARKING, AND ACCESS AND BURGESS POINTS TO THE PARCEL.         (3)       SCALED FLOOR PLANS, ELEVATIONS AND BUILDING SECTIONS IN DUPLICATE.         NOTE:       IN THE DEVELOPMENT OFFICER MAY REFUSE TO ACCEPT AN APPLICATION FOR A DEVELOPMENT PERMIT WH                           |
|          | FEARCE       VALUENCE         SIZE OF ACCESSORY BUILDING:       W         SIZE OF ACCESSORY BUILDING:       W         DISTANCE FROM REAR PARCEL BOUNDARY:       DRIVEWAY LENGTH:         DISTANCE FROM SIDE PARCEL BOUNDARY:       PARCEL COVERAGE:         DISTANCE FROM SIDE PARCEL BOUNDARY:       PARCEL COVERAGE:         DISTANCE FROM SIDE PARCEL BOUNDARY:       PARCEL COVERAGE:         MATED COST OF THE PROJECT OR CONTRACT PRICE:       M         ESTIMATED DATES OF COMMENCEMENT AND COMPLETION:       M         JATE OF APPLICATION:       M         MANN-RETURNABLE PROCESSING FEE (SEE POLICY IV-1 – BUILDING AND DEVELOPMENT PERMIT FEE SCHEDULE)         I       A NON-RETURNABLE PROCESSING FEE (SEE POLICY IV-1 – BUILDING AND DEVELOPMENT PERMIT FEE SCHEDULE)         II       A NON-RETURNABLE PROCESSING FEE (SEE POLICY IV-1 – BUILDING AND DEVELOPMENT PERMIT FEE SCHEDULE)         III       A SCALED STED SITE PIAN IN DUPLICATE SHOWING THE TREATMENT OF LANDSCAPED AREAS, IF REQUIRED, THE LEGAL DESCRIPTION, THE RONT, REAR AND SIDE YARDS, IF ANY, ANY PROVISION OF OFF-STREET LOADING AND VEHICLE PARKING, AND ACCESS AND BERESS POINTS TO THE PARCEL.         III       GLED FLOOR PLANS, ELEVATIONS AND BUILDING SECTIONS IN DUPLICATE.         III       FURTHER INFORMATION MAY ALSO BE REQUIRED.         NOTE:       IIII       FURTHER INFORMATION MAY ALSO BE REQUIRED.         IIII       THE DEVELOPMENT OFFICER MAY REF |
| ·<br>~   | Fence       Name         SIZE OF ACCESSORY BUILDING:       X       10       X16       X       1       IN HEIGHT         DISTANCE FROM REAR PARCEL BOUNDARY:                                                                                                                                                                                                                                                                                                                                                                                                                                                                                                                                                                                                                                                                                                                                                                                                                                                                                                                                                                                                                                                                                                                                                                                                                                                                                                         |
|          | Fence       Name         SIZE OF ACCESSORY BUILDING:       X       10       X16       X       IN HEIGHT         DISTANCE FROM REAR PARCEL BOUNDARY:                                                                                                                                                                                                                                                                                                                                                                                                                                                                                                                                                                                                                                                                                                                                                                                                                                                                                                                                                                                                                                                                                                                                                                                                                                                                                                                 |
|          | FEARCE D NAMENCE         SIZE OF ACCESSORY BUILDING:       X       X       X       X       X       X       X       X       X       X       X       X       X       X       X       X       X       X       X       X       X       X       X       X       X       X       X       X       X       X       X       X       X       X       X       X       X       X       X       X       X       X       X       X       X       X       X       X       X       X       X       X       X       X       X       X       X       X       X       X       X       X       X       X       X       X       X       X       X       X       X       X       X       X       X       X       X       X       X       X       X       X       X       X       X       X       X       X       X       X       X       X       X       X       X       X       X       X       X       X       X       X       X       X       X       X       X       X       X       X       X       X       X                                                                                                                                                                                                                                                                                                                                                                                                                                                                        |
| ·<br>·   | Fence       Yarience         SIE OF ACCESSORY BUILDING:       Y       Y       Y       Y       Y       Y       Y       Y       Y       Y       Y       Y       Y       Y       Y       Y       Y       Y       Y       Y       Y       Y       Y       Y       Y       Y       Y       Y       Y       Y       Y       Y       Y       Y       Y       Y       Y       Y       Y       Y       Y       Y       Y       Y       Y       Y       Y       Y       Y       Y       Y       Y       Y       Y       Y       Y       Y       Y       Y       Y       Y       Y       Y       Y       Y       Y       Y       Y       Y       Y       Y       Y       Y       Y       Y       Y       Y       Y       Y       Y       Y       Y       Y       Y       Y       Y       Y       Y       Y       Y       Y       Y       Y       Y       Y       Y       Y       Y       Y       Y       Y       Y       Y       Y       Y       Y       Y       Y       Y       Y       Y       Y       Y                                                                                                                                                                                                                                                                                                                                                                                                                                                                     |
| γ        | FEARCE D NAMENCE         SIZE OF ACCESSORY BUILDING:       X       X       X       X       X       X       X       X       X       X       X       X       X       X       X       X       X       X       X       X       X       X       X       X       X       X       X       X       X       X       X       X       X       X       X       X       X       X       X       X       X       X       X       X       X       X       X       X       X       X       X       X       X       X       X       X       X       X       X       X       X       X       X       X       X       X       X       X       X       X       X       X       X       X       X       X       X       X       X       X       X       X       X       X       X       X       X       X       X       X       X       X       X       X       X       X       X       X       X       X       X       X       X       X       X       X       X       X       X       X       X       X       X                                                                                                                                                                                                                                                                                                                                                                                                                                                                        |