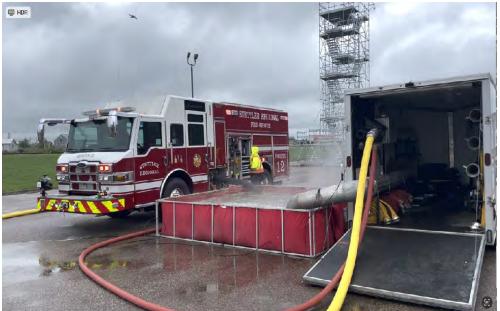

#### (b) <u>Joint Fire Services Agreement – County of Stettler</u>

CAO Graham advised that following the Joint Meeting of the County of Stettler and Town of Stettler Councils, the agreed upon changes have been made to the 2023 Joint Fire Services Agreement.

Motion 23:11:22

Moved by Councillor Baker that the Town of Stettler Council sign the 2023 Joint Fire Services Agreement in partnership with the County of Stettler.

MOTION CARRIED Unanimous