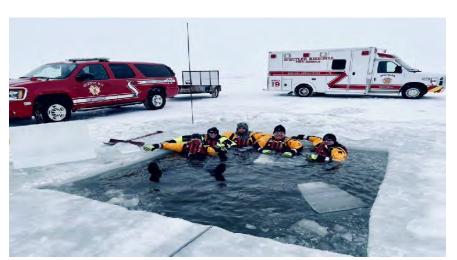

#### Motion 23:11:27

Moved by Councillor Lawlor that the Town of Stettler Council accept the Bank Reconciliations as of September 30<sup>th</sup> and October 31<sup>st</sup>, 2023 as presented.

MOTION CARRIED Unanimous

#### (h) <u>Meeting Dates</u>

- Tuesday, November 14 COW 4:30pm
- Tuesday, November 21 Council 6:30pm
- Tuesday, December 5 Council 6:30pm
- Tuesday, December 12 Interim Operating Budget
   Deliberations 3:00pm Council Chambers
- Tuesday, December 12 COW 4:30pm
- Tuesday, December 19 Council 6:30pm
- Tuesday, January 2 Council 6:30pm

- Tuesday, January 9 COW 4:30pm
- Tuesday, January 16 Council 6:30pm
- Monday, January 22 2024 Strategic Planning Workshop –
   2:00pm Council Chambers
- Tuesday, January 23 2024 Capital Budget Deliberations SRC HUB