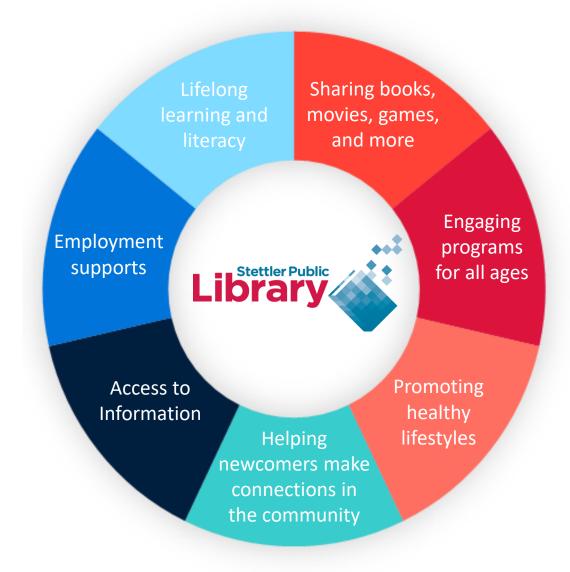

# Stettler Public Library

2024 Budget Presentation

In the heart of our community, the library is a hub, helping residents of all ages to connect with information and with one another.

The Stettler Public Library is a member of the Parkland Regional Library System, this helps us connect community members with information and library collections from across the province and around the world.

## Stettler Public Library: Supporting Municipal Priorities

Fostering economic growth, job creation, and entrepreneurship.

- By providing access to business-related books and information
- By offering internet, computers and software
- By providing assistance with market research and grant applications
- By helping individuals complete work related training and resume preparation

#### Attracting and retaining residents

- Access to a vibrant public libraries is something that attracts businesses and new residents to a community.
- Family programs and resources are attractive to individuals considering settling down in a community.
- Libraries provide a place for people to meet and connect with others in the community.

# Supporting Municipal Priorities (continued)

Providing access to resources to improve the overall health and welfare of residents:

- Libraries provide books and information for people on health topics, wellness practices and healthy living
- Library programming highlights healthy living and social connection (nutrition, cooking classes, support groups like Al Anon, gentle yoga, and more)

Promoting recreational activities, facilities, and events that enhance the overall well-being of residents.

- By partnering with the Town, County and other local organizations to provide events and activities for all residents (e.g. Family Day events at the SRC, Canada Day events at the Museum, Culture Days activities throughout September).
- By hosting a Summer Reading Club so that children have fun and free activities to keep them busy throughout the summer while helping to prevent the summer slide.