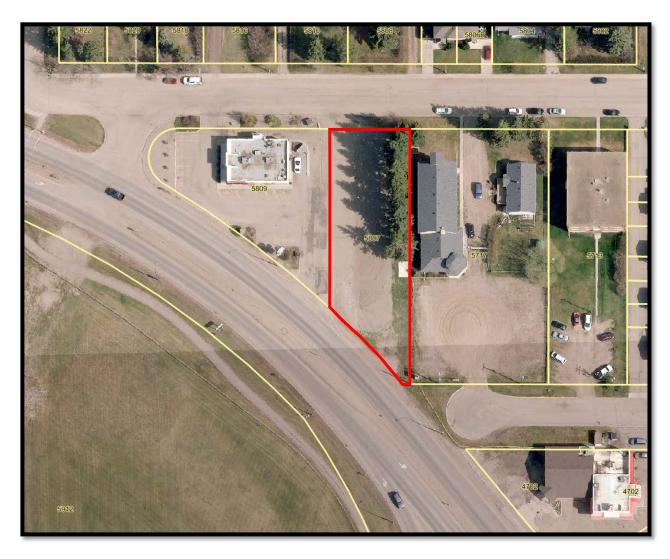

Legal: Lot Pt of H, Block 10, Plan 5583MC

Municipal: 5807 - 50 Avenue

Proposed Development: Office Building

7. Adjournment

## **Request For Decision**

<u> Issue:</u>

Development Permit Application: 3419-2022

Applicant: Chesla Enterprise Ltd.

Proposed Location: Lot Pt of H, Block 10, Plan 5583MC

Municipal: 5807 – 50 Avenue Development: New Office Building

#### General:

The applicant is proposing development of an approximate 2300 square foot office building at 5807 - 50 Avenue. The development is proposed in Land Use District C2: Highway Commercial District and needs to meet the regulations set out in the Commercial and Industrial Design Guidelines.

Further the applicant is requesting a side yard setback variance of 2.3 meters (77%) on the east side of the property. The primary reason for the variance is to optimize the number of parking stalls to the west side of the building where the front doors will be located and allow proper access to and from the parcel off of Highway 12.