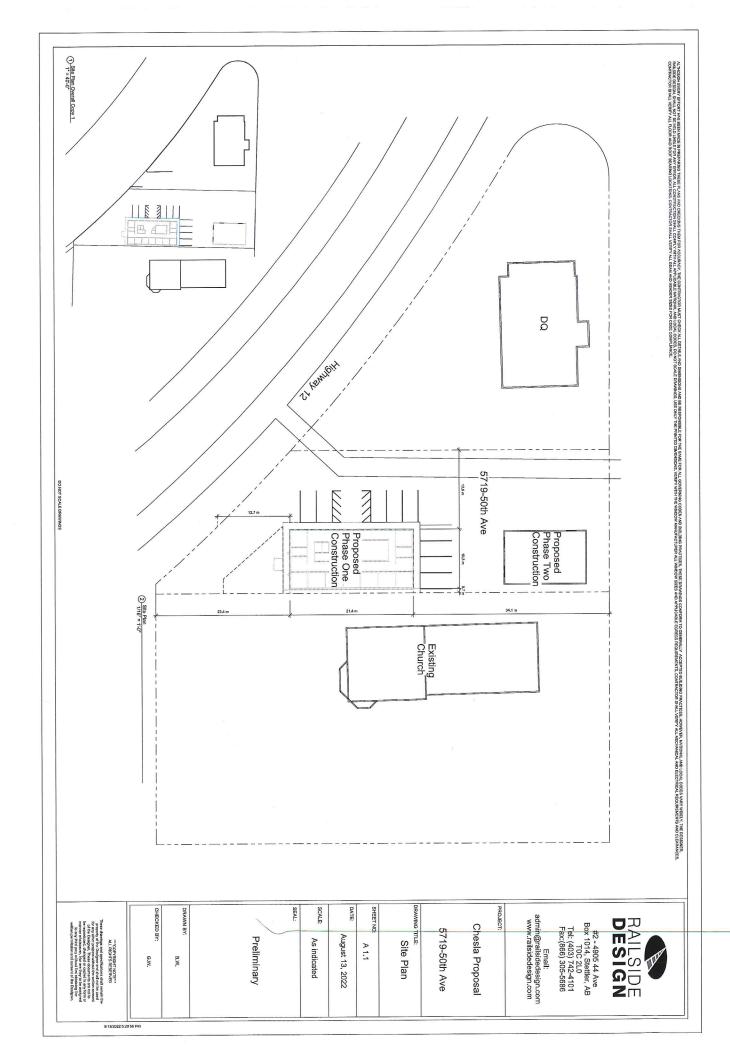

#### General:

The applicant is proposing development of an approximate 2300 square foot office building at 5807 - 50 Avenue. The development is proposed in Land Use District C2: Highway Commercial District and needs to meet the regulations set out in the Commercial and Industrial Design Guidelines.

Further the applicant is requesting a side yard setback variance of 2.3 meters (77%) on the east side of the property. The primary reason for the variance is to optimize the number of parking stalls to the west side of the building where the front doors will be located and allow proper access to and from the parcel off of Highway 12.

#### Front yard setback

Proposed: 12.7 metersRequired: 9 meters

#### Side yard setback

- Proposed: 13.6 meters (west) and 0.7 meters (east)

Required: 3 meters

- Variance required: 2.3 meters (77%)

#### Read yard setback

Proposed: 34.1 metersRequired: 3 meters

- 6. The proposed development (New Office Building) shall be located in accordance with the approved plan, and all improvements as indicated on the submitted plans shall be constructed as shown unless otherwise stated in these conditions or approved hereafter by the Town of Stettler's Development Authority;
- 7. The owner/applicant must submit any revisions of the blueprints or access changes to the Town of Stettler Development Authority for approval;
- 8. The owner/applicant shall ensure that all water, sanitary, and storm connections are approved by the Town of Stettler's Director of Operational Services;
- 9. It is the owner/applicant's responsibility to ensure that lot grading and drainage are compliant with Section 51 of the Town of Stettler Land Use Bylaw #2060-15;
- 10. Landscaping must be completed by the end of the first growing season following the date of approval;
- 11. The owner/applicant will be required to install curbing around all parking and landscaped areas.
- 12. The owner/applicant shall obtain an agreement with the owner of the balance of lot H for a single access off highway 12 and shall be a maximum of 15 meters wide;
- 13. The owner/applicant shall delineate the shared access by installing curb and gutter and landscaping along the remainder of the boundary along Hwy 12;
- 14. The owner/applicant will ensure that the driving surfaces on the proposed development site consist of a pavement top.
- 15. The owner/applicant shall ensure any access changes are approved by the Town of Stettler's Director of Operational Services and will be at the cost of the landowner;
- 16. All outdoor storage areas and garbage areas will be screened from neighboring residential properties, 50 Street and Highway 12.
- 17. Any signage will require approval from the Town of Stettler's Planning and Development Officer prior to installation.
- 18. The owner/applicant shall arrange for and obtain approval for compliance with the current Alberta Building Code;
- 19. The owner/applicant shall arrange for and obtain approval from the Municipal Fire Department to confirm compliance with the Provincial Fire Code.
- 20. The owner/applicant must obtain a building permit for each dwelling unit of this development following the mandatory 21 day appeal period. (In order to obtain a building permit all proper documentation, plans, and fees must be in place). If construction commences prior to a building permit being obtained the building permit fee shall be doubled in accordance with Town of Stettler Policy IV-1.