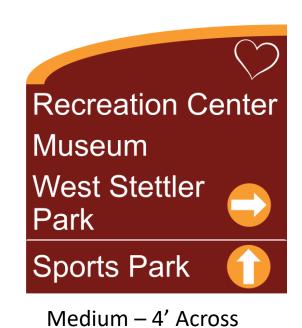

|
| 24          | S    | 51 Ave & 50 St                  | North           | Driving west          | Downtown                                                                                                                                          |
| 25          | М    | 57 St & 50 Ave                  | East            | Driving north         | <ul> <li>Preforming Arts Center</li> </ul>                                                                                                        |



# #1





### Downtown Banners





## **#2**

- Train & Elevator
- Ag Society
- Community Hall
- Curling Rink





## Park Signage













# #3

- Performing Arts Centre
- Legacy Track
- Golf Course





### The Signs



Large – 6' Across





Small - 2' Across



### Existing Signage Removal





### Public Engagement







Thank You!