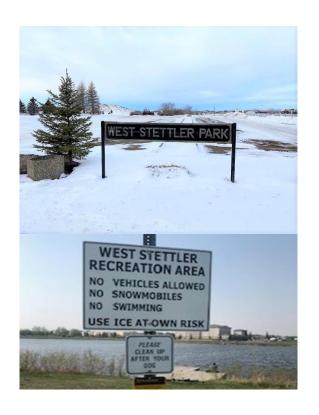

iving east          | Tennis Court Track & Football Field Downtown Train & Elevator                                                                                     |
| 24          | S    | 51 Ave & 50 St                  | North           | Driving west          | Downtown                                                                                                                                          |
| 25          | М    | 57 St & 50 Ave                  | East            | Driving north         | <ul> <li>Preforming Arts Center</li> </ul>                                                                                                        |



# #1





### Downtown Banners





## **#2**

- Train & Elevator
- Ag Society
- Community Hall
- Curling Rink





## Park Signage













# #3

- Performing Arts Centre
- Legacy Track
- Golf Course





### The Signs



Large – 6' Across





Small - 2' Across



### Existing Signage Removal





### Public Engagement







Thank You!