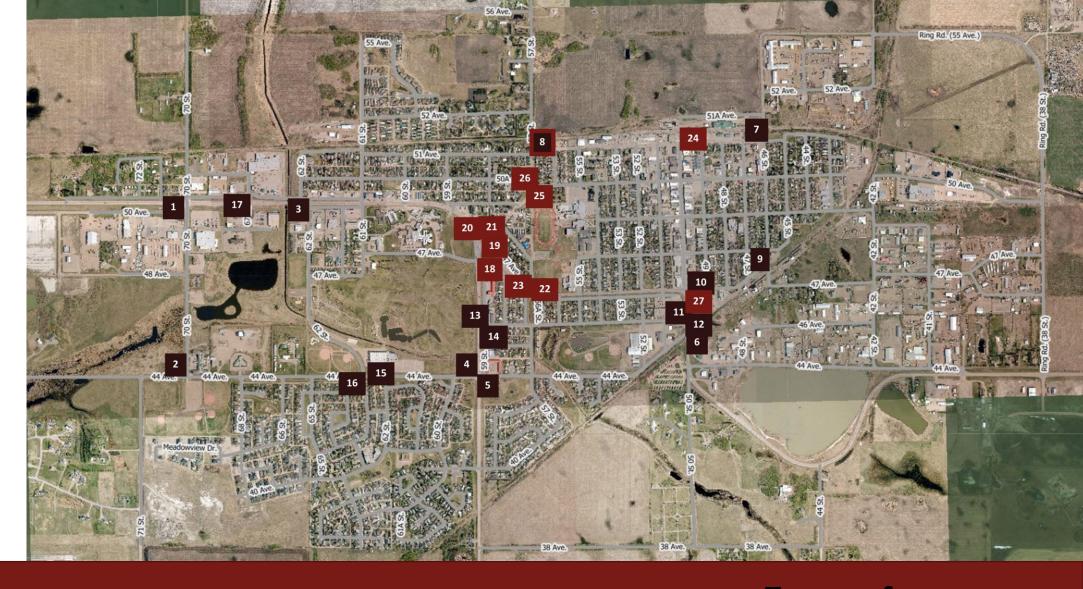

SIZE LOCATION

50 Ave & 70 St

M 70 Street & 44 Ave

50 Ave & 62 St

59 St & 44 Ave

59 St & 44 Ave

M 50 St & 45 Ave

M 46 St & 51 Ave

M/S 51 Ave & 57 St

TRAFFIC

VISABILITY

Driving east

Driving south

Driving east

Driving south

Driving north

Driving north

Driving south

Driving west

SIDE OF ROAD

South

West

South

West

East

East

West

North

DETAILS ON SIGN

SIGN

3

| TAI | LS ON SIGN                   | SIGN  | SIZ      |  |
|-----|------------------------------|-------|----------|--|
| •   | Sports Park                  | 6     | N        |  |
| •   | Recreation Center            | (ADD) | N        |  |
| •   | Downtown                     | (ADD) | l IV     |  |
| •   | West Stettler Park           | 9     | M        |  |
| •   | Sports park                  | -     | 141,     |  |
| ٠   | Recreation Center            |       |          |  |
| •   | Museum                       | 10    | 5        |  |
| •   | West Stettler                |       |          |  |
| •   | Lion's Campground            |       |          |  |
| •   | Skate Park                   |       |          |  |
| •   | West Stettler Fields (ball & | 11    | N        |  |
|     | soccer)                      |       |          |  |
| •   | Spray Park                   |       |          |  |
| •   | Recreation Center            | 12    | N        |  |
| •   | Sports Park                  |       |          |  |
| •   | Museum                       |       |          |  |
| •   | West Stettler Park           | 13    | L        |  |
| •   | Downtown                     |       |          |  |
| •   | Recreation Center            |       |          |  |
| •   | Sports Park                  | 14    | L        |  |
| ٠   | Museum                       |       |          |  |
| •   | West Stettler Park           |       |          |  |
| •   | Downtown                     |       | <b>.</b> |  |
| •   | Recreation Center            | 15    | I.       |  |
| •   | West Stettler                |       |          |  |
| •   | Downtown                     |       |          |  |
| •   | Recreation Center            |       |          |  |
| •   | West Stettler                |       |          |  |
| •   | West Stettler                | 16    | N        |  |
| •   | Recreation Center            |       | "        |  |
| •   | Visitor Info/BOT             |       |          |  |

### Phase Two

| SIGN       | SIZE | LOCATION       | SIDE OF<br>ROAD | TRAFFIC<br>VISABILITY | DETAILS ON SIGN                                                                          |
|------------|------|----------------|-----------------|-----------------------|------------------------------------------------------------------------------------------|
| 6<br>(ADD) | М    | 50 St & 45 Ave | East            | Driving north         | Train & Elevator                                                                         |
| 7<br>(ADD) | М    | 46 St & 51 Ave | West            | Driving south         | <ul><li>Stettler Ag Grounds</li><li>Train &amp; Elevator</li></ul>                       |
| 9          | M/S  | 46 St & 47 Ave | West            | Driving south         | Ag Grounds     Community Hall     Curling Rink                                           |
| 10         | S    | 47 Ave & 50 St | North           | Driving west          | Ag Grounds     Community Hall     Curling Rink     Visitor Information                   |
| 11         | М    | 50 St & 46 Ave | West            | Driving south         | Ag Grounds     Community Hall     Curling Rink                                           |
| 12         | М    | 50 St & 46 Ave | East            | Driving North         | Ag Grounds     Curling Rink     Community Hall                                           |
| 13         | L    | 59 St & 46 Ave | West            | Driving south         | Ag Grounds     Curling Rink     Community Hall                                           |
| 14         | L    | 59 St & 46 Ave | East            | Driving north         | Visitor Information Ag Grounds Curling Rink Community Hall                               |
| 15         | М    | 44 Ave & 62 St | North           | Driving west          | Lion's Campground Skate Park West Stettler Fields (ball & soccer) Spray Park Sports Park |
| 16         | М    | 44 Ave & 62 St | South           | Driving east          | Lion's Campground Skate Park West Stettler Fields (ball & soccer) Spray Park             |
| 17         | L/M  | 50 Ave & 67 St | South           | Driving east          | Visitor Info/BOT Ag Grounds Community Hall Downtown Train & Elevator                     |

### Phase Three

| SIGN        | SIZE | LOCATION                        | SIDE OF<br>ROAD | TRAFFIC<br>VISABILITY | DETAILS ON SIGN                                                                                                                                   |
|-------------|------|---------------------------------|-----------------|-----------------------|---------------------------------------------------------------------------------------------------------------------------------------------------|
| 7<br>(ADD)  | М    | 46 St & 51 Ave                  | West            | Driving south         | Schools                                                                                                                                           |
| 8<br>(Add)  | M/S  | 51 Ave & 57 St                  | North           | Driving west          | Performing Arts Center     Schools     Track & Football Field                                                                                     |
| 14<br>(ADD) | L    | 59 St & 46 Ave                  | East            | Driving north         | Schools     Preforming Arts Centre     Track & Football Field                                                                                     |
| 18          | L    | 59 St & 47/50 Ave<br>(highways) | East            | Driving north         | Golf Course     Visitor Information     Downtown     Train & Elevator     Tennis Court                                                            |
| 19          | L    | 47/50 Ave & 59 St<br>(highways) | North           | Driving west          | Visitor Information Preforming Arts Center Golf Course Recreation Center West Stettler Sport Park                                                 |
| 20          | L    | 47/50 Ave & 59 St<br>(highways) | South           | Driving east          | Downtown     Train & Elevator     Golf Course     Ag Grounds     Community Hall     Preforming Arts Center     Schools     Track & Football Field |
| 21          | M    | 47/50 Ave & 59 St<br>(highways) | West            | Driving south         | Tennis Court Recreation Centre West Stettler Sports Park Visitor Info/BOT                                                                         |
| 22          | М    | 47 Ave & 57 St                  | North           | Driving west          | Tennis Court Track & Football Field Recreation Center West Stettler                                                                               |
| 23          | М    | 47 Ave & 57 St                  | South           | Driving east          | Tennis Court Track & Football Field Downtown Train & Elevator                                                                                     |
| 24          | S    | 51 Ave & 50 St                  | North           | Driving west          | Downtown                                                                                                                                          |
| 25          | М    | 57 St & 50 Ave                  | East            | Driving north         | <ul> <li>Preforming Arts Center</li> </ul>                                                                                                        |