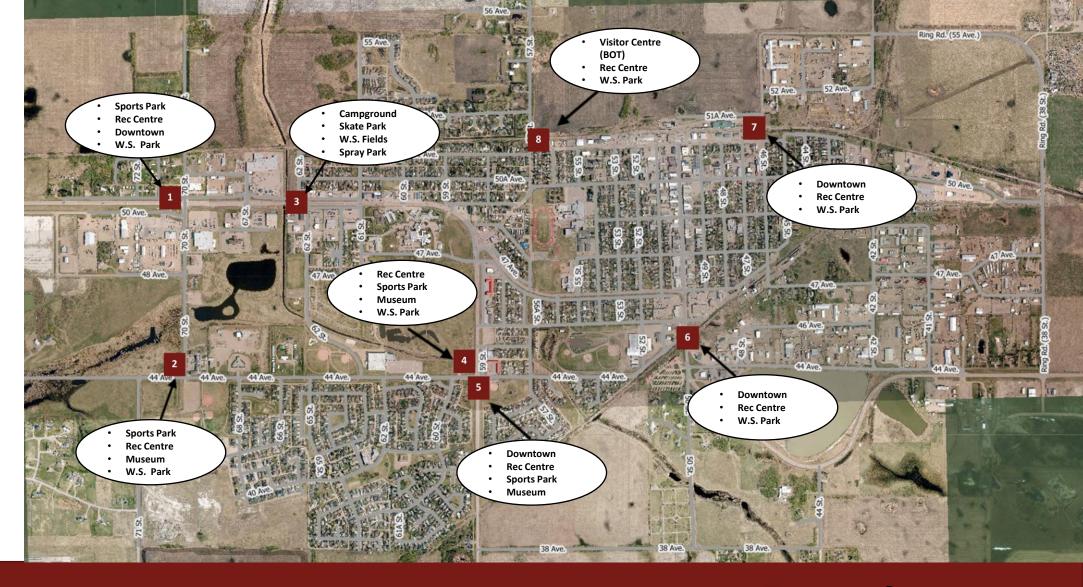

SIZE LOCATION

50 Ave & 70 St

M 70 Street & 44 Ave

50 Ave & 62 St

59 St & 44 Ave

59 St & 44 Ave

M 50 St & 45 Ave

M 46 St & 51 Ave

M/S 51 Ave & 57 St

TRAFFIC

VISABILITY

Driving east

Driving south

Driving east

Driving south

Driving north

Driving north

Driving south

Driving west

SIDE OF ROAD

South

West

South

West

East

East

West

North

DETAILS ON SIGN

SIGN

3

| TAI | LS ON SIGN                   | SIGN  | SIZ      |  |
|-----|------------------------------|-------|----------|--|
| •   | Sports Park                  | 6     | N        |  |
| •   | Recreation Center            | (ADD) | N        |  |
| •   | Downtown                     | (ADD) | l IV     |  |
| •   | West Stettler Park           | 9     | M        |  |
| •   | Sports park                  | -     | 141,     |  |
| ٠   | Recreation Center            |       |          |  |
| •   | Museum                       | 10    | 5        |  |
| •   | West Stettler                |       |          |  |
| •   | Lion's Campground            |       |          |  |
| •   | Skate Park                   |       |          |  |
| •   | West Stettler Fields (ball & | 11    | N        |  |
|     | soccer)                      |       |          |  |
| •   | Spray Park                   |       |          |  |
| •   | Recreation Center            | 12    | N        |  |
| •   | Sports Park                  |       |          |  |
| •   | Museum                       |       |          |  |
| •   | West Stettler Park           | 13    | L        |  |
| •   | Downtown                     |       |          |  |
| •   | Recreation Center            |       |          |  |
| •   | Sports Park                  | 14    | L        |  |
| ٠   | Museum                       |       |          |  |
| •   | West Stettler Park           |       |          |  |
| •   | Downtown                     |       | <b>.</b> |  |
| •   | Recreation Center            | 15    | I.       |  |
| •   | West Stettler                |       |          |  |
| •   | Downtown                     |       |          |  |
| •   | Recreation Center            |       |          |  |
| •   | West Stettler                |       |          |  |
| •   | West Stettler                | 16    | N        |  |
| •   | Recreation Center            |       | "        |  |
| •   | Visitor Info/BOT             |       |          |  |