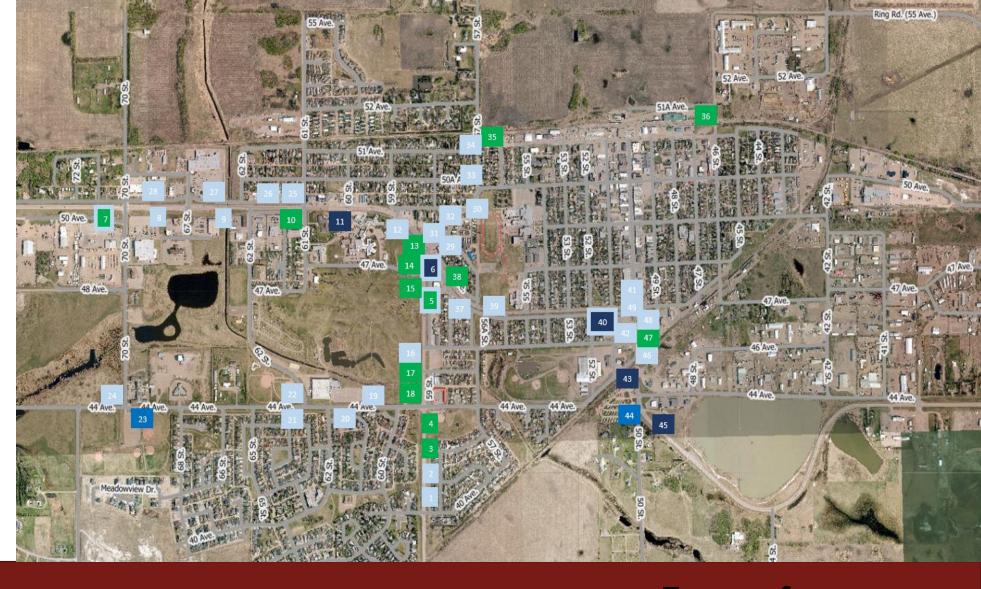

### In-Progress

**Current Signs** 

SIZE LOCATION

50 Ave & 70 St

M 70 Street & 44 Ave

50 Ave & 62 St

59 St & 44 Ave

59 St & 44 Ave

M 50 St & 45 Ave

M 46 St & 51 Ave

M/S 51 Ave & 57 St

TRAFFIC

VISABILITY

Driving east

Driving south

Driving east

Driving south

Driving north

Driving north

Driving south

Driving west

SIDE OF ROAD

South

West

South

West

East

East

West

North

DETAILS ON SIGN

SIGN

3

| TAI | LS ON SIGN                   | SIGN  | SIZ      |  |
|-----|------------------------------|-------|----------|--|
| •   | Sports Park                  | 6     | N        |  |
| •   | Recreation Center            | (ADD) | N        |  |
| •   | Downtown                     | (ADD) | l IV     |  |
| •   | West Stettler Park           | 9     | M        |  |
| •   | Sports park                  | -     | 141,     |  |
| ٠   | Recreation Center            |       |          |  |
| •   | Museum                       | 10    | 5        |  |
| •   | West Stettler                |       |          |  |
| •   | Lion's Campground            |       |          |  |
| •   | Skate Park                   |       |          |  |
| •   | West Stettler Fields (ball & | 11    | N        |  |
|     | soccer)                      |       |          |  |
| •   | Spray Park                   |       |          |  |
| •   | Recreation Center            | 12    | N        |  |
| •   | Sports Park                  |       |          |  |
| •   | Museum                       |       |          |  |
| •   | West Stettler Park           | 13    | L        |  |
| •   | Downtown                     |       |          |  |
| •   | Recreation Center            |       |          |  |
| •   | Sports Park                  | 14    | L        |  |
| ٠   | Museum                       |       |          |  |
| •   | West Stettler Park           |       |          |  |
| •   | Downtown                     |       | <b>.</b> |  |
| •   | Recreation Center            | 15    | I.       |  |
| •   | West Stettler                |       |          |  |
| •   | Downtown                     |       |          |  |
| •   | Recreation Center            |       |          |  |
| •   | West Stettler                |       |          |  |
| •   | West Stettler                | 16    | N        |  |
| •   | Recreation Center            |       | "        |  |
| •   | Visitor Info/BOT             |       |          |  |

### Phase Two

| SIGN       | SIZE | LOCATION       | SIDE OF<br>ROAD | TRAFFIC<br>VISABILITY | DETAILS ON SIGN                                                                          |
|------------|------|----------------|-----------------|-----------------------|------------------------------------------------------------------------------------------|
| 6<br>(ADD) | М    | 50 St & 45 Ave | East            | Driving north         | Train & Elevator                                                                         |
| 7<br>(ADD) | М    | 46 St & 51 Ave | West            | Driving south         | <ul><li>Stettler Ag Grounds</li><li>Train &amp; Elevator</li></ul>                       |
| 9          | M/S  | 46 St & 47 Ave | West            | Driving south         | Ag Grounds     Community Hall     Curling Rink                                           |
| 10         | S    | 47 Ave & 50 St | North           | Driving west          | Ag Grounds     Community Hall     Curling Rink     Visitor Information                   |
| 11         | М    | 50 St & 46 Ave | West            | Driving south         | Ag Grounds     Community Hall     Curling Rink                                           |
| 12         | М    | 50 St & 46 Ave | East            | Driving North         | Ag Grounds     Curling Rink     Community Hall                                           |
| 13         | L    | 59 St & 46 Ave | West            | Driving south         | Ag Grounds     Curling Rink     Community Hall                                           |
| 14         | L    | 59 St & 46 Ave | East            | Driving north         | Visitor Information Ag Grounds Curling Rink Community Hall                               |
| 15         | М    | 44 Ave & 62 St | North           | Driving west          | Lion's Campground Skate Park West Stettler Fields (ball & soccer) Spray Park Sports Park |
| 16         | М    | 44 Ave & 62 St | South           | Driving east          | Lion's Campground Skate Park West Stettler Fields (ball & soccer) Spray Park             |
| 17         | L/M  | 50 Ave & 67 St | South           | Driving east          | Visitor Info/BOT Ag Grounds Community Hall Downtown Train & Elevator                     |

### Phase Three

| SIGN        | SIZE | LOCATION                        | SIDE OF<br>ROAD | TRAFFIC<br>VISABILITY | DETAILS ON SIGN                                                                                                                                   |
|-------------|------|---------------------------------|-----------------|-----------------------|---------------------------------------------------------------------------------------------------------------------------------------------------|
| 7<br>(ADD)  | М    | 46 St & 51 Ave                  | West            | Driving south         | Schools                                                                                                                                           |
| 8<br>(Add)  | M/S  | 51 Ave & 57 St                  | North           | Driving west          | Performing Arts Center     Schools     Track & Football Field                                                                                     |
| 14<br>(ADD) | L    | 59 St & 46 Ave                  | East            | Driving north         | Schools     Preforming Arts Centre     Track & Football Field                                                                                     |
| 18          | L    | 59 St & 47/50 Ave<br>(highways) | East            | Driving north         | Golf Course     Visitor Information     Downtown     Train & Elevator     Tennis Court                                                            |
| 19          | L    | 47/50 Ave & 59 St<br>(highways) | North           | Driving west          | Visitor Information Preforming Arts Center Golf Course Recreation Center West Stettler Sport Park                                                 |
| 20          | L    | 47/50 Ave & 59 St<br>(highways) | South           | Driving east          | Downtown     Train & Elevator     Golf Course     Ag Grounds     Community Hall     Preforming Arts Center     Schools     Track & Football Field |
| 21          | M    | 47/50 Ave & 59 St<br>(highways) | West            | Driving south         | Tennis Court Recreation Centre West Stettler Sports Park Visitor Info/BOT                                                                         |
| 22          | М    | 47 Ave & 57 St                  | North           | Driving west          | Tennis Court Track & Football Field Recreation Center West Stettler                                                                               |
| 23          | М    | 47 Ave & 57 St                  | South           | Driving east          | Tennis Court Track & Football Field Downtown Train & Elevator                                                                                     |
| 24          | S    | 51 Ave & 50 St                  | North           | Driving west          | Downtown                                                                                                                                          |
| 25          | М    | 57 St & 50 Ave                  | East            | Driving north         | <ul> <li>Preforming Arts Center</li> </ul>                                                                                                        |