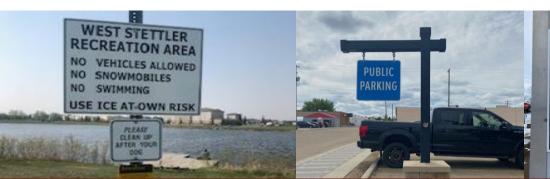

|       |
| 3. | Master Pathway Planning             | Verba |
| 4. | Corporate Identity Committee Update | 2-17  |
| 5. | Additions                           |       |

6. Adjournment

# Corporate Identity Committee

Master Signage Plan





### Why Do Signs Matter?

### 1. Branding & Consistency

Signs are the first thing you see when entering a community, and your last impression when leaving. Consistent aesthetics display mindfulness and community pride.

### 2. Economic Drivers

Signage can attract visitors off of highways and into retail sectors and down.

### 3. Visitor Mobility

Wayfinding signage allows visitors to find the locations they are looking for, or highlight attractions they may not have been aware of.











# What Does Our Signage Look Like?











### Who is Using Wayfinding Signage?













### In-Progress

**Current Signs** 



### Estimated Installation – July 2023





### **Next Three Phases**

| 1                                          | 2                                                         | 3                            |  |
|--------------------------------------------|-----------------------------------------------------------|------------------------------|--|
| Large Wayfinding Signage Highway Corridors | Medium Wayfinding Signage Sports, Recreation, Attractions | Small Wayfinding Signage     |  |
| Downtown Banners                           | Park Signage                                              | Identifying and Filling Gaps |  |



SIZE LOCATION

50 Ave & 70 St

M 70 Street & 44 Ave

50 Ave & 62