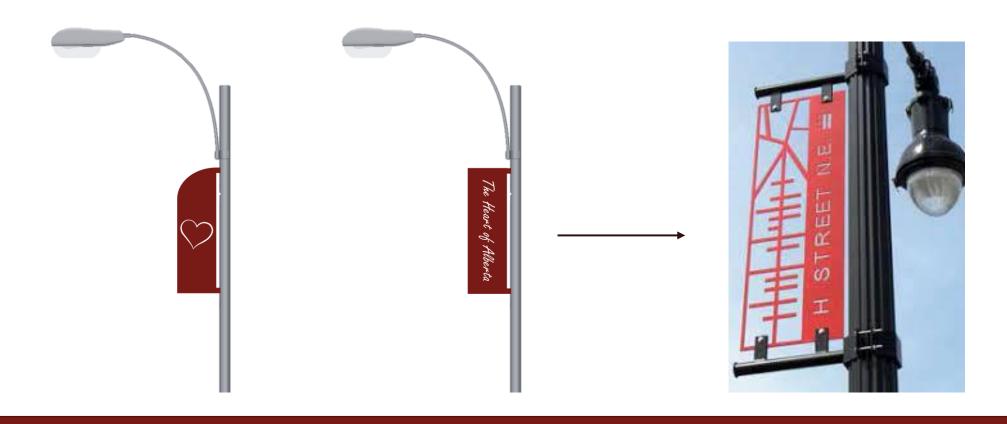

|
| 23          | М    | 47 Ave & 57 St                  | South           | Driving east          | Tennis Court Track & Football Field Downtown Train & Elevator                                                                                     |
| 24          | S    | 51 Ave & 50 St                  | North           | Driving west          | Downtown                                                                                                                                          |
| 25          | М    | 57 St & 50 Ave                  | East            | Driving north         | <ul> <li>Preforming Arts Center</li> </ul>                                                                                                        |



# #1





### Downtown Banners





## **#2**

- Train & Elevator
- Ag Society
- Community Hall
- Curling Rink





## Park Signage













# #3

- Performing Arts Centre
- Legacy Track
- Golf Course





### The Signs



Large – 6' Across





Small - 2' Across



### Existing Signage Removal





### Public Engagement







Thank You!