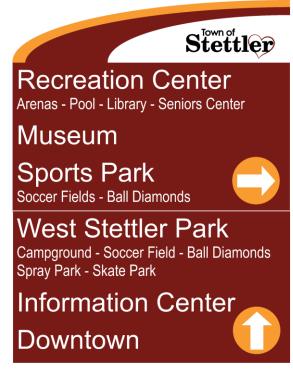

# What Does Our Signage Look Like?

### In-Progress

**Current Signs** 

### Estimated Installation – July 2023