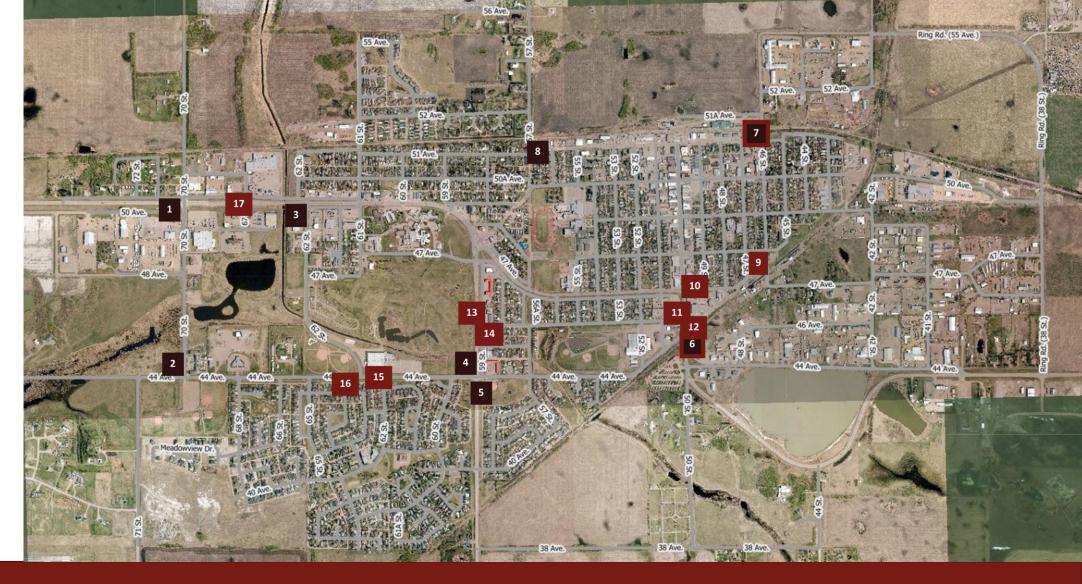

SIZE LOCATION

50 Ave & 70 St

M 70 Street & 44 Ave

50 Ave & 62 St

59 St & 44 Ave

59 St & 44 Ave

M 50 St & 45 Ave

M 46 St & 51 Ave

M/S 51 Ave & 57 St

TRAFFIC

VISABILITY

Driving east

Driving south

Driving east

Driving south

Driving north

Driving north

Driving south

Driving west

SIDE OF ROAD

South

West

South

West

East

East

West

North

DETAILS ON SIGN

SIGN

3

| TAI | LS ON SIGN                   | SIGN  | SIZ      |  |
|-----|------------------------------|-------|----------|--|
| •   | Sports Park                  | 6     | N        |  |
| •   | Recreation Center            | (ADD) | N        |  |
| •   | Downtown                     | (ADD) | l IV     |  |
| •   | West Stettler Park           | 9     | M        |  |
| •   | Sports park                  | -     | 141,     |  |
| ٠   | Recreation Center            |       |          |  |
| •   | Museum                       | 10    | 5        |  |
| •   | West Stettler                |       |          |  |
| •   | Lion's Campground            |       |          |  |
| •   | Skate Park                   |       |          |  |
| •   | West Stettler Fields (ball & | 11    | N        |  |
|     | soccer)                      |       |          |  |
| •   | Spray Park                   |       |          |  |
| •   | Recreation Center            | 12    | N        |  |
| •   | Sports Park                  |       |          |  |
| •   | Museum                       |       |          |  |
| •   | West Stettler Park           | 13    | L        |  |
| •   | Downtown                     |       |          |  |
| •   | Recreation Center            |       |          |  |
| •   | Sports Park                  | 14    | L        |  |
| ٠   | Museum                       |       |          |  |
| •   | West Stettler Park           |       |          |  |
| •   | Downtown                     |       | <b>.</b> |  |
| •   | Recreation Center            | 15    | I.       |  |
| •   | West Stettler                |       |          |  |
| •   | Downtown                     |       |          |  |
| •   | Recreation Center            |       |          |  |
| •   | West Stettler                |       |          |  |
| •   | West Stettler                | 16    | N        |  |
| •   | Recreation Center            |       | "        |  |
| •   | Visitor Info/BOT             |       |          |  |

### Phase Two

| SIGN       | SIZE | LOCATION       | SIDE OF<br>ROAD | TRAFFIC<br>VISABILITY | DETAILS ON SIGN                                                                          |
|------------|------|----------------|-----------------|-----------------------|------------------------------------------------------------------------------------------|
| 6<br>(ADD) | М    | 50 St & 45 Ave | East            | Driving north         | Train & Elevator                                                                         |
| 7<br>(ADD) | М    | 46 St & 51 Ave | West            | Driving south         | <ul><li>Stettler Ag Grounds</li><li>Train &amp; Elevator</li></ul>                       |
| 9          | M/S  | 46 St & 47 Ave | West            | Driving south         | Ag Grounds     Community Hall     Curling Rink                                           |
| 10         | S    | 47 Ave & 50 St | North           | Driving west          | Ag Grounds     Community Hall     Curling Rink     Visitor Information                   |
| 11         | М    | 50 St & 46 Ave | West            | Driving south         | Ag Grounds     Community Hall     Curling Rink                                           |
| 12         | М    | 50 St & 46 Ave | East            | Driving North         | Ag Grounds     Curling Rink     Community Hall                                           |
| 13         | L    | 59 St & 46 Ave | West            | Driving south         | Ag Grounds     Curling Rink     Community Hall                                           |
| 14         | L    | 59 St & 46 Ave | East            | Driving north         | Visitor Information Ag Grounds Curling Rink Community Hall                               |
| 15         | М    | 44 Ave & 62 St | North           | Driving west          | Lion's Campground Skate Park West Stettler Fields (ball & soccer) Spray Park Sports Park |
| 16         | М    | 44 Ave & 62 St | South           | Driving east          | Lion's Campground Skate Park West Stettler Fields (ball & soccer) Spray Park             |
| 17         | L/M  | 50 Ave & 67 St | South           | Driving east          | Visitor Info/BOT Ag Grounds Community Hall Downtown Train & Elevator                     |

### Phase Three

| SIGN        | SIZE | LOCATION                        | SIDE OF<br>ROAD | TRAFFIC<br>VISABILITY | DETAILS ON SIGN                                                                                                                                   |
|-------------|------|---------------------------------|-----------------|-----------------------|---------------------------------------------------------------------------------------------------------------------------------------------------|
| 7<br>(ADD)  | М    | 46 St & 51 Ave                  | West            | Driving south         | Schools                                                                                                                                           |
| 8<br>(Add)  | M/S  | 51 Ave & 57 St                  | North           | Driving west          | Performing Arts Center     Schools     Track & Football Field                                                                                     |
| 14<br>(ADD) | L    | 59 St & 46 Ave                  | East            | Driving north         | Schools     Preforming Arts Centre     Track & Football Field                                                                                     |
| 18          | L    | 59 St & 47/50 Ave<br>(highways) | East            | Driving north         | Golf Course     Visitor Information     Downtown     Train & Elevator     Tennis Court                                                            |
| 19          | L    | 47/50 Ave & 59 St<br>(highways) | North           | Driving west          | Visitor Information Preforming Arts Center Golf Course Recreation Center West Stettler Sport Park                                                 |
| 20          | L    | 47/50 Ave & 59 St<br>(highways) | South           | Driving east          | Downtown     Train & Elevator     Golf Course     Ag Grounds     Community Hall     Preforming Arts Center     Schools     Track & Football Field |
| 21          | M    | 47/50 Ave & 59 St<br>(highways) | West            | Driving south         | Tennis Court Recreation Centre West Stettler Sports Park Visitor Info/BOT                                                                         |
| 22          | М    | 47 Ave & 57 St                  | North           | Driving west          | Tennis Court Track & Football Field Recreation Center West Stettler                                                                               |
| 23          | М    | 47 Ave & 57 St                  | South           | Driving east          | Tennis Court Track & Football Field Downtown Train & Elevator                                                                                     |
| 24          | S    | 51 Ave & 50 St                  | North           | Driving west          | Downtown                                                                                                                                          |
| 25          | М    | 57 St & 50 Ave                  | East            | Driving north         | <ul> <li>Preforming Arts Center</li> </ul>                                                                                                        |