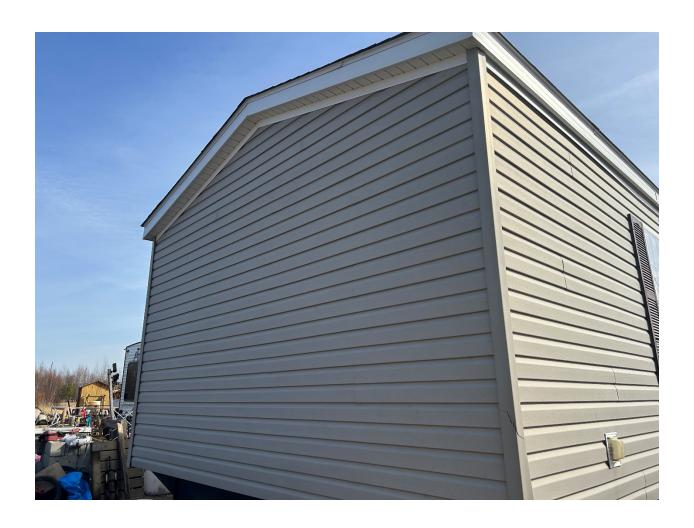

Furthermore, the applicant indicated that once the trailer was moved, they plan to replace the missing siding, replace the broken window and build a 10' x 16' deck.

Based on the photos submitted by the applicant the proposed 2011 mobile home will not detract from the neighborhood.

Appendix A – Proposed 2011 Mobile Home