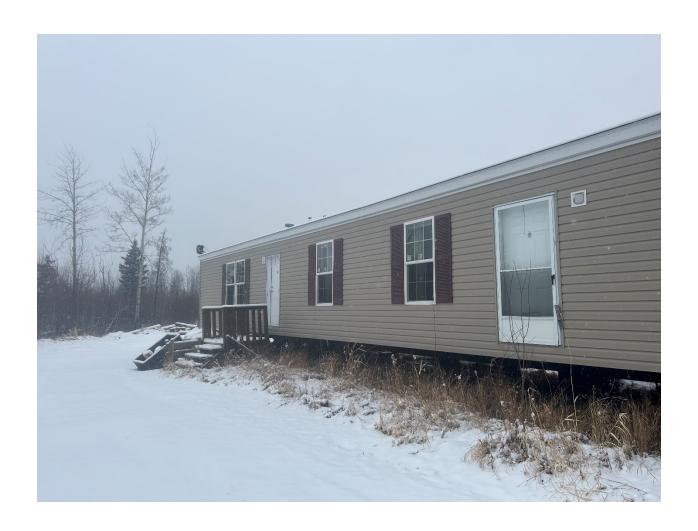

Furthermore, the applicant indicated that once the trailer was moved, they plan to replace the missing siding, replace the broken window and build a 10' x 16' deck.

Based on the photos submitted by the applicant the proposed 2011 mobile home will not detract from the neighborhood.

Appendix A – Proposed 2011 Mobile Home