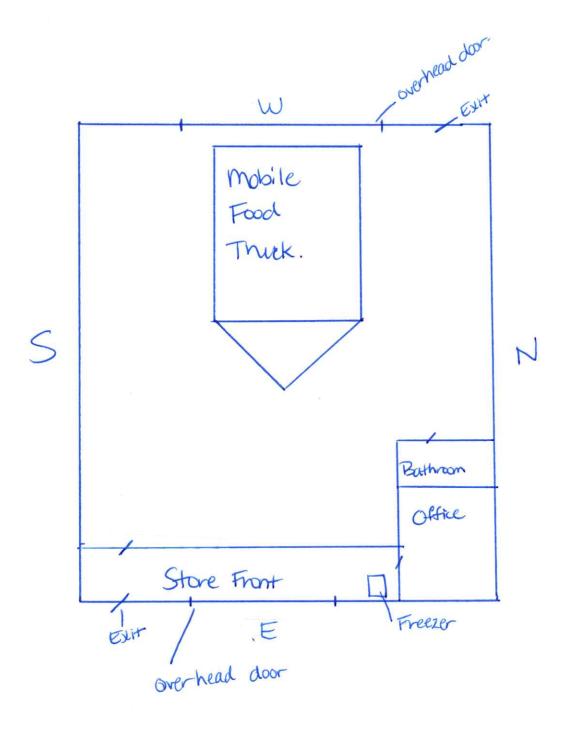

The proposed business includes a mobile food truck which prepares food and offers it to customers either fresh or frozen. The business plan is for take away only and the interior is solely for parking the food truck, freezers for the sale of frozen food and a few tables for merchandise sales.

The store front consists of a desk, a freezer and 2 small desks that have shirts and hats for retail.

Pick up is currently only offered for Thursday afternoons.

Sincerely,

**Taylor Hunt** 

DLST Holdings (shop owner) Lisa Hurt Hisablent