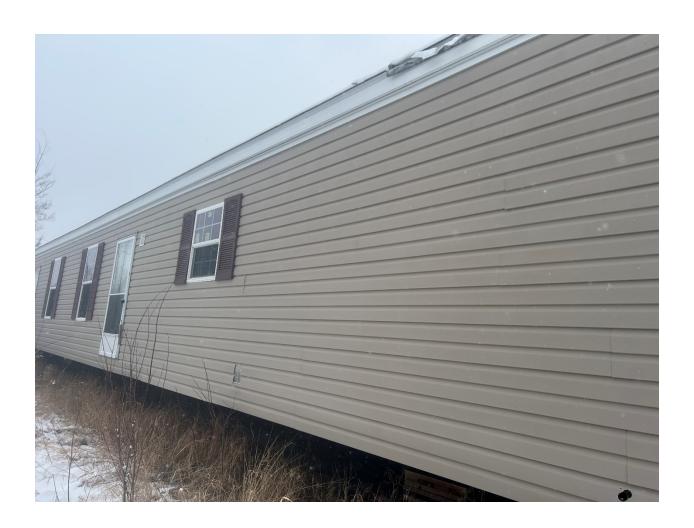

Furthermore, the applicant indicated that once the trailer was moved, they plan to replace the missing siding, replace the broken window and build a 10' x 16' deck.

Based on the photos submitted by the applicant the proposed 2011 mobile home will not detract from the neighborhood.

Appendix A – Proposed 2011 Mobile Home