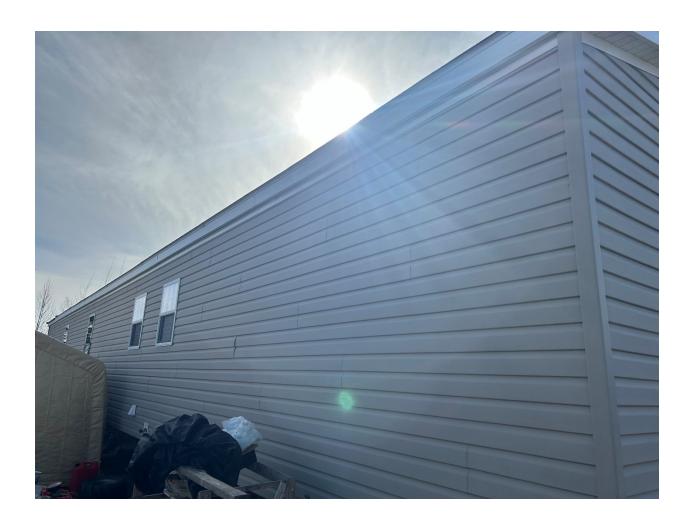

Furthermore, the applicant indicated that once the trailer was moved, they plan to replace the missing siding, replace the broken window and build a 10' x 16' deck.

Based on the photos submitted by the applicant the proposed 2011 mobile home will not detract from the neighborhood.

Appendix A – Proposed 2011 Mobile Home