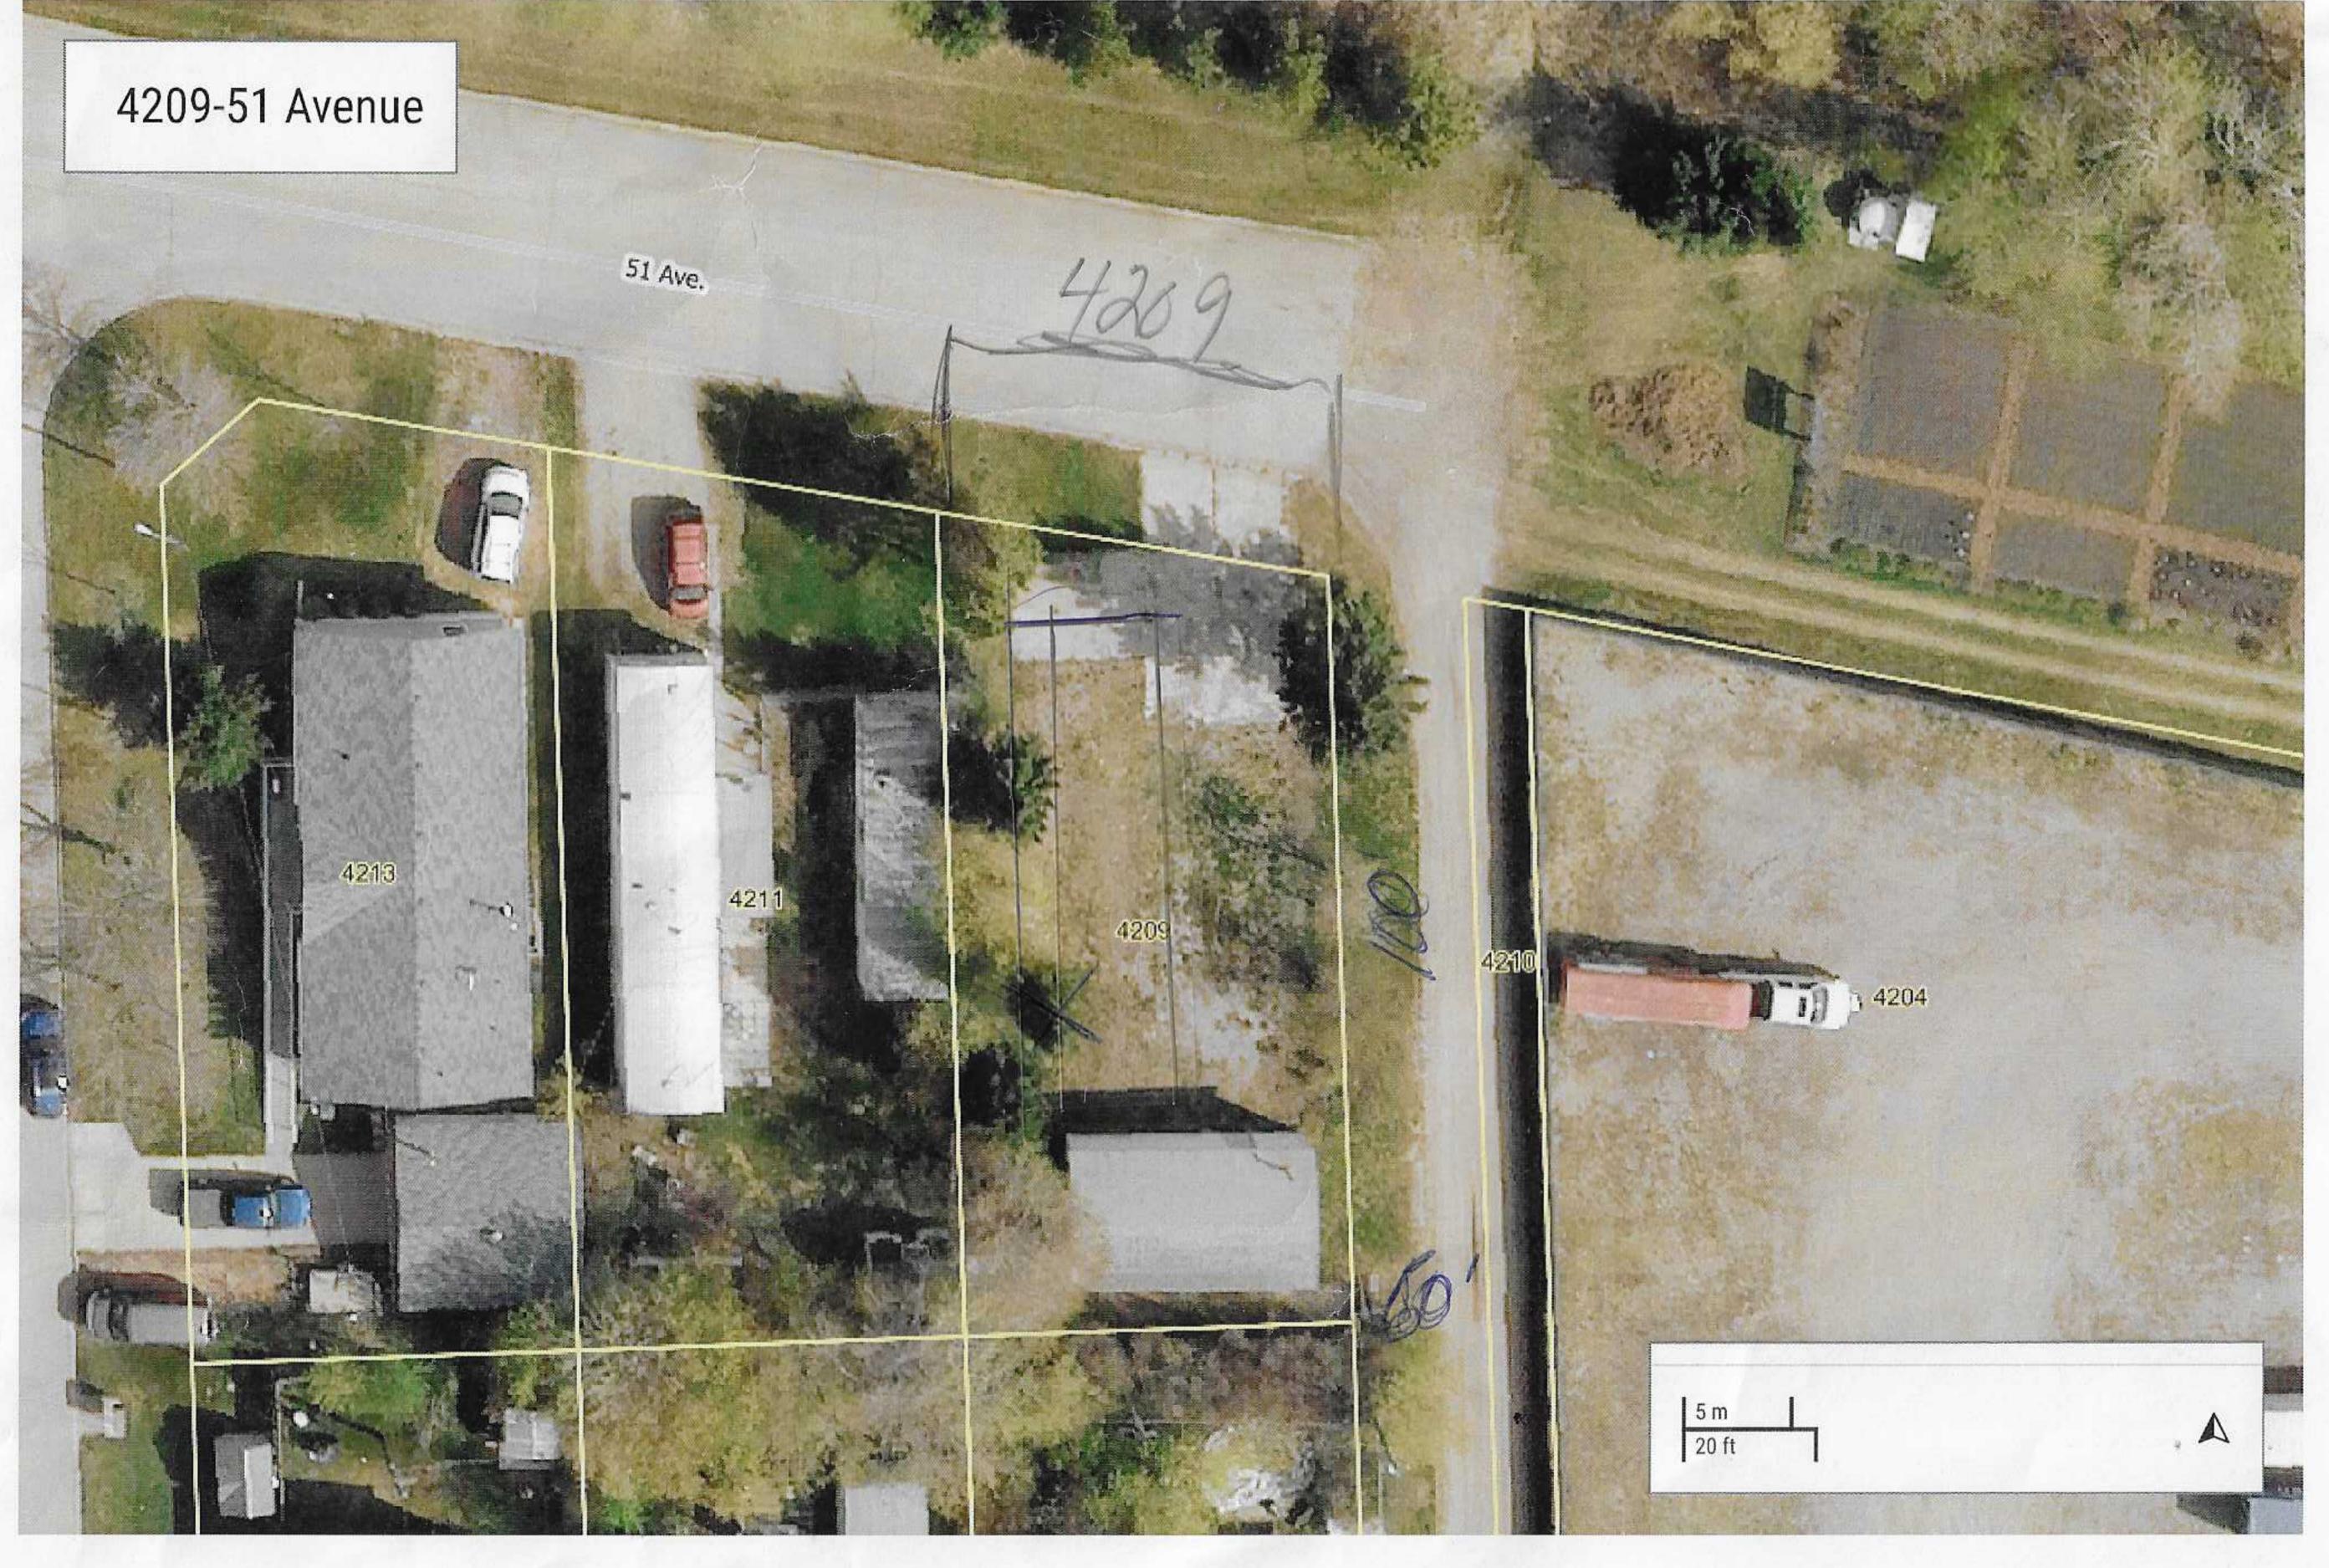

### **Issue:**

Development Permit Application: 3499 - 2024

Applicant: Jamie & Jo-Ann Lane

Proposed Location: Lot 21, Block 53, Plan 1885TR

Municipal: 4209 – 51 Avenue

Development: Relocation of 2011 Mobile Home and Deck

#### General:

The applicant is proposing to relocate a 16' x 76' mobile home constructed in 2011, to 4209 - 51 Avenue. As the age of the home exceeds eight years of age from the date of application for a development permit, it is considered a discretionary use in the R3A: Mobile Home Subdivision Land Use District.

The applicant is also requesting a 1.12 meter front yard variance as there is an existing detached garage on the lot and the applicant would prefer to leave a distance between the mobile home and detached garage.

#### **Development Review:**

Land Use District – R3A: Mobile Home Subdivision

Discretionary Use – "Mobile Home > Eight (8) years of age from the date of Development Permit Application"

Minimum Front Yard Setback – 6 Meters Proposed Front Yard Setback – 4.88 Meters