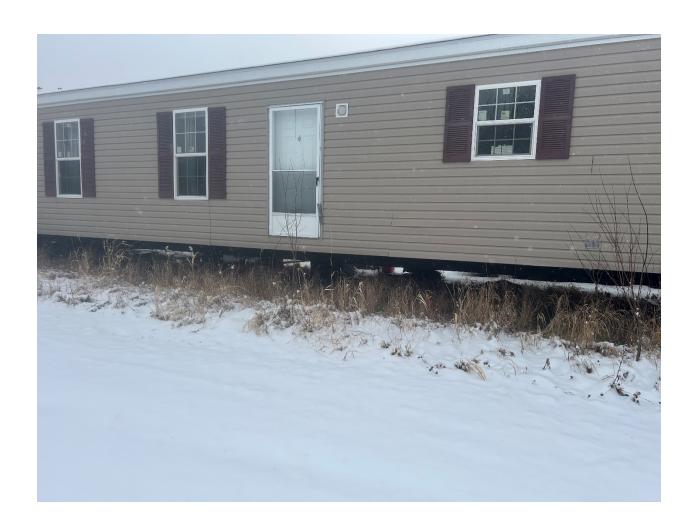

Furthermore, the applicant indicated that once the trailer was moved, they plan to replace the missing siding, replace the broken window and build a 10' x 16' deck.

Based on the photos submitted by the applicant the proposed 2011 mobile home will not detract from the neighborhood.

Appendix A – Proposed 2011 Mobile Home