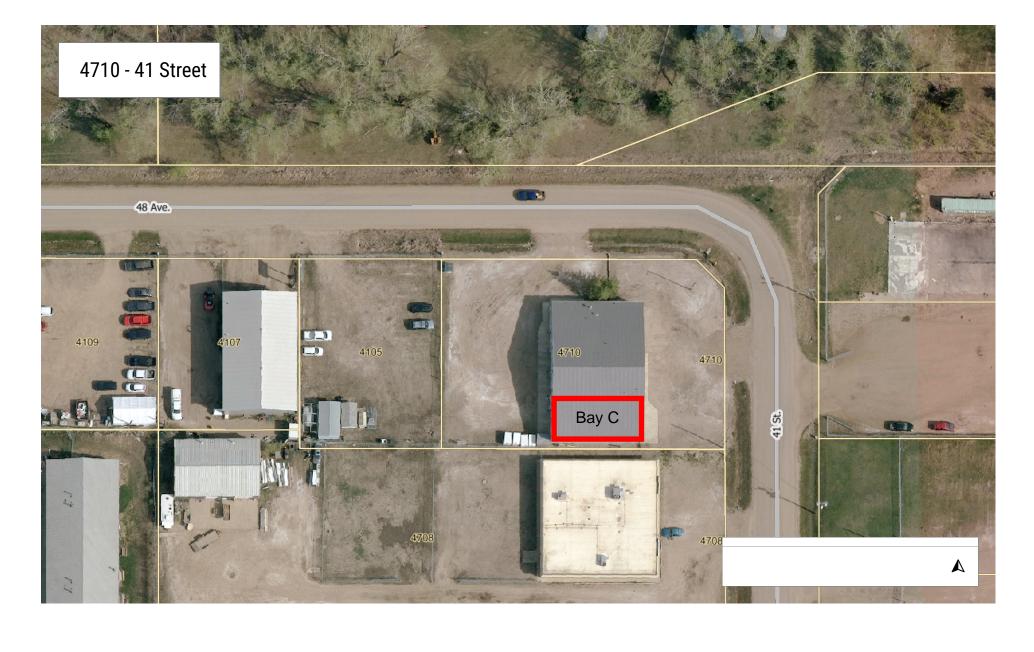

- Development Location

1 of 1 2024-04-22, 10:09 a.m.

# South Bay - 4710-41 Street