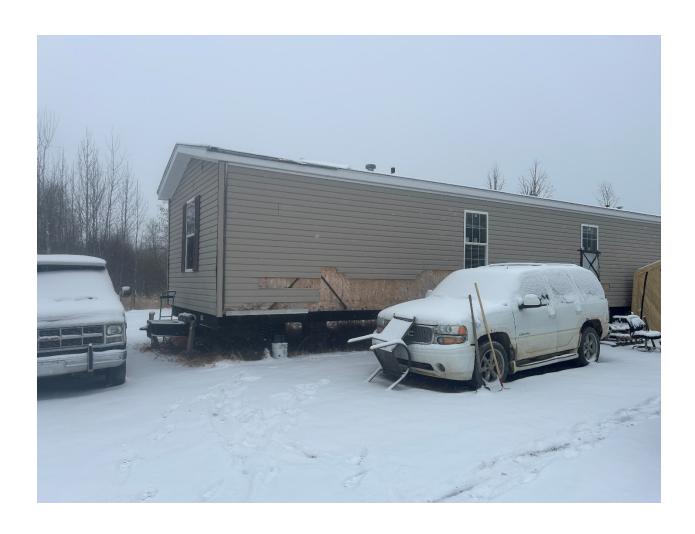

Furthermore, the applicant indicated that once the trailer was moved, they plan to replace the missing siding, replace the broken window and build a 10' x 16' deck.

Based on the photos submitted by the applicant the proposed 2011 mobile home will not detract from the neighborhood.

Appendix A – Proposed 2011 Mobile Home