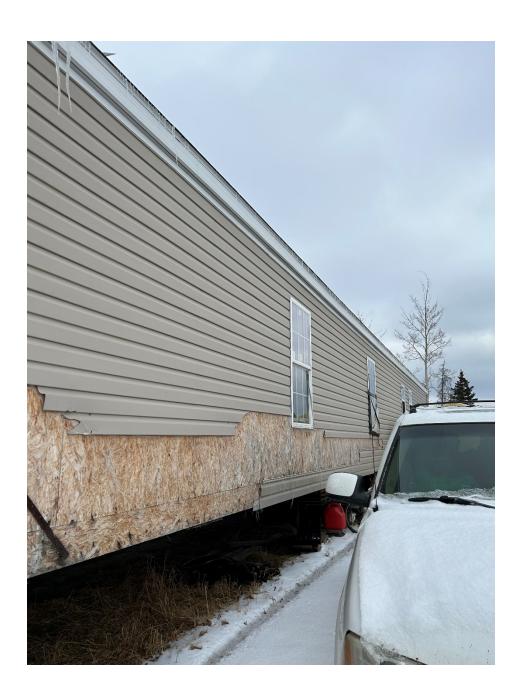

Furthermore, the applicant indicated that once the trailer was moved, they plan to replace the missing siding, replace the broken window and build a 10' x 16' deck.

Based on the photos submitted by the applicant the proposed 2011 mobile home will not detract from the neighborhood.

Appendix A – Proposed 2011 Mobile Home