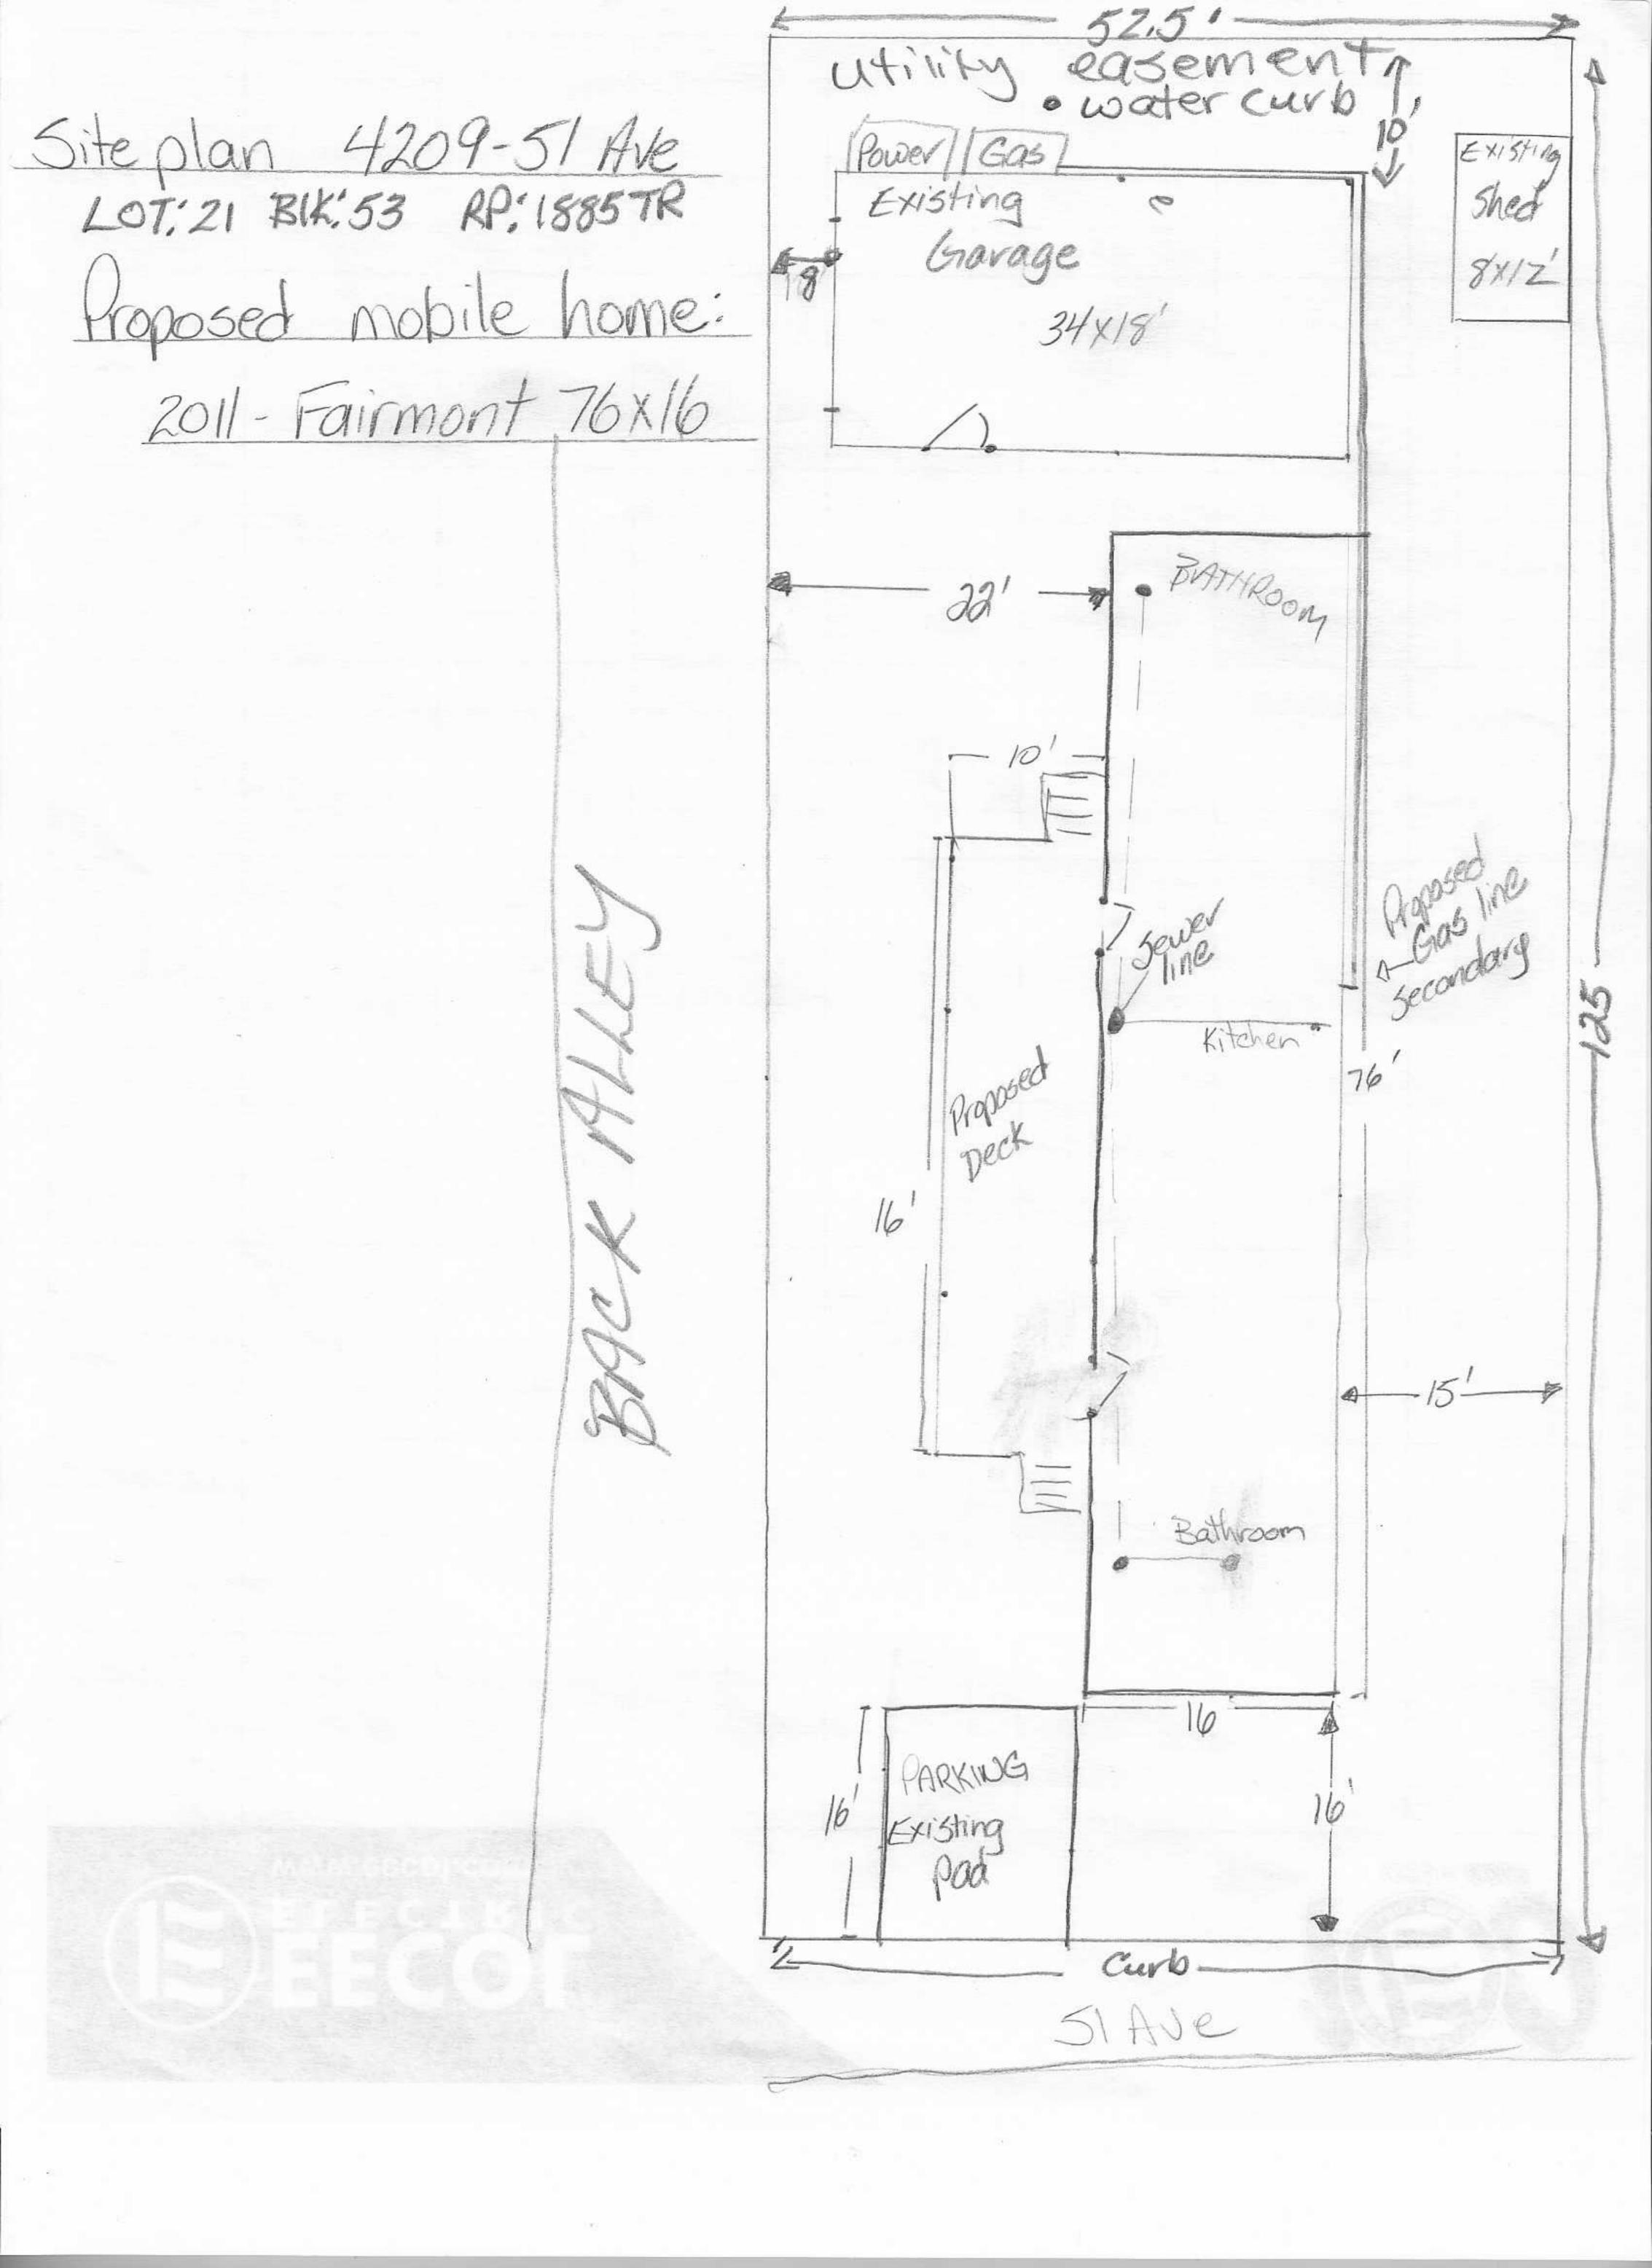

#### General:

The applicant is proposing to relocate a 16' x 76' mobile home constructed in 2011, to 4209 - 51 Avenue. As the age of the home exceeds eight years of age from the date of application for a development permit, it is considered a discretionary use in the R3A: Mobile Home Subdivision Land Use District.

The applicant is also requesting a 1.12 meter front yard variance as there is an existing detached garage on the lot and the applicant would prefer to leave a distance between the mobile home and detached garage.

Furthermore, the applicant indicated that once the trailer was moved, they plan to replace the missing siding, replace the broken window and build a 10' x 16' deck.

Based on the photos submitted by the applicant the proposed 2011 mobile home will not detract from the neighborhood.

#### **Development Review:**

Land Use District – R3A: Mobile Home Subdivision

Discretionary Use – "Mobile Home > Eight (8) years of age from the date of Development Permit Application"

Minimum Front Yard Setback – 6 Meters Proposed Front Yard Setback – 4.88 Meters