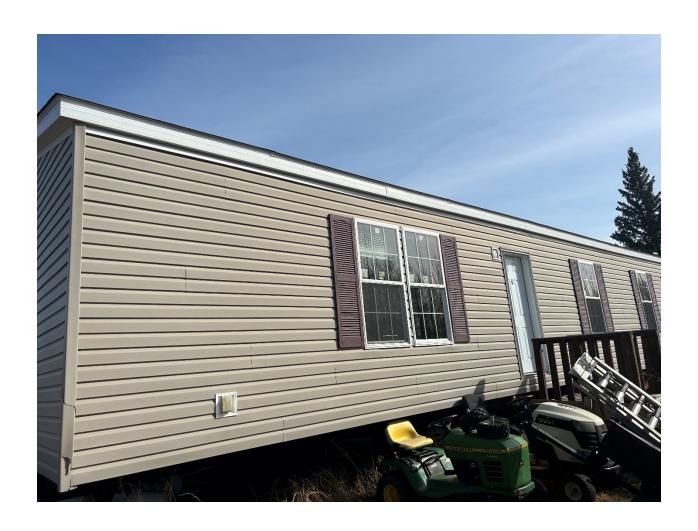

Furthermore, the applicant indicated that once the trailer was moved, they plan to replace the missing siding, replace the broken window and build a 10' x 16' deck.

Based on the photos submitted by the applicant the proposed 2011 mobile home will not detract from the neighborhood.

Appendix A – Proposed 2011 Mobile Home