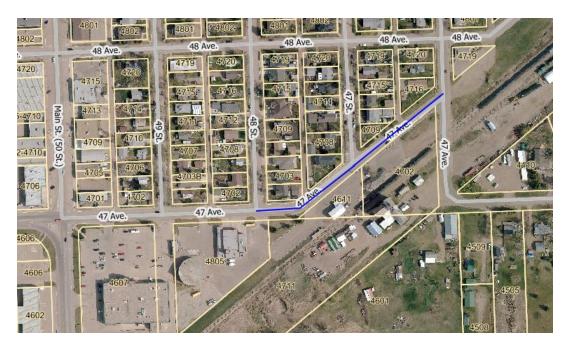

the installation of lighting, park benches, a flag pole, a garden, paving the pathways and providing a summer student each year whose sole duty is to maintain the park.

The following is the wording on the memorial:

West side "In Honour of All Who Served. We Will Remember"

North side "Greater love hath no man than this, that a man lay down his life for his friends" The names of those from Stettler who gave their lives in World War I.

South side "1939-1945"

# MEMORANDUM

- Date: May 15, 2024
- To: Leann Graham CAO
- From: Melissa Robbins, Director of Operations
- Re: Recommendation of Award of 47 Avenue from 46-48 Street Water Replacement Tender

#### **Background:**

2024 Capital Budget project to replace the water main and water services in 47 Avenue from 46-48 Street is \$350,000.



#### **Summary of Tenders Received by Tagish Engineering:**

Tagish Engineering posted the project on the Alberta Purchasing Connection website for bids. The following submissions were received. Tenders do not include gst or contingency.

| • | Wally's Backhoe Services | \$274,557.01 |
|---|--------------------------|--------------|
| • | United Utilities Ltd.    | \$332,277.60 |
| • | UG Excavating Ltd.       | \$332,372.61 |
| ٠ | Urban Dirtworks Inc.     | \$372,269.86 |
| • | A.I.C. Construction Ltd. | \$374,741.51 |

# **Budget Evaluation:**

Contingency was not included in the tender to avoid extra billing; however, carrying a 10% contingency allowance is necessary to cover any unexpected costs or changes. Engineering services to be provided by Tagish Engineering.

| Tendered Price