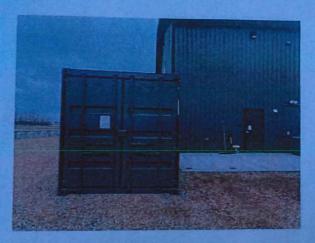

The original application was for the 20' x 8' seacan along the southeast side of the building. The seacan is currently located at the same location as originally proposed and painted the same colour as the principal building. (Please see attached images)