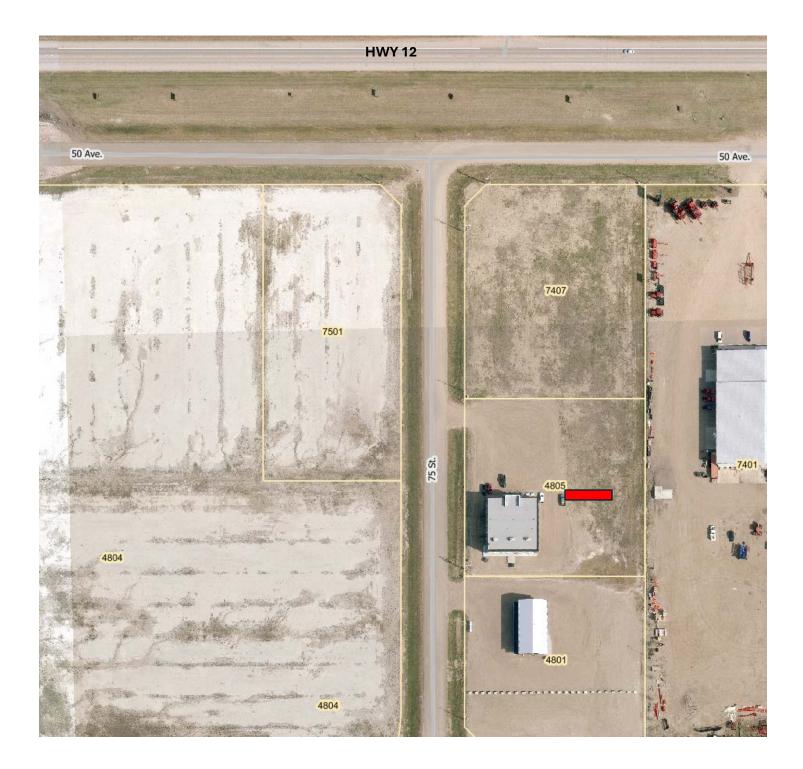

#### Issue:

Development Permit Application: 3362 - 2022 Applicant: Interpipeline Ltd. Proposed Location: Lot 8, Block 1, Plan 1423887 Municipal: 4801 – 75 Street Development: Temporary Structure – Metal Freight Container BACKGROUND

#### General:

The applicant is requesting a renewal for the 20' by 8' secure seacan for the purpose of storage which was previously approved by Municipal Planning Commission on June 9, 2022. With the original approval having expired the applicant is requesting a renewal as per the condition of the original development permit.

The original application was for the 20' x 8' seacan along the southeast side of the building. The seacan is currently located at the same location as originally proposed and painted the same colour as the principal building. (Please see attached images)