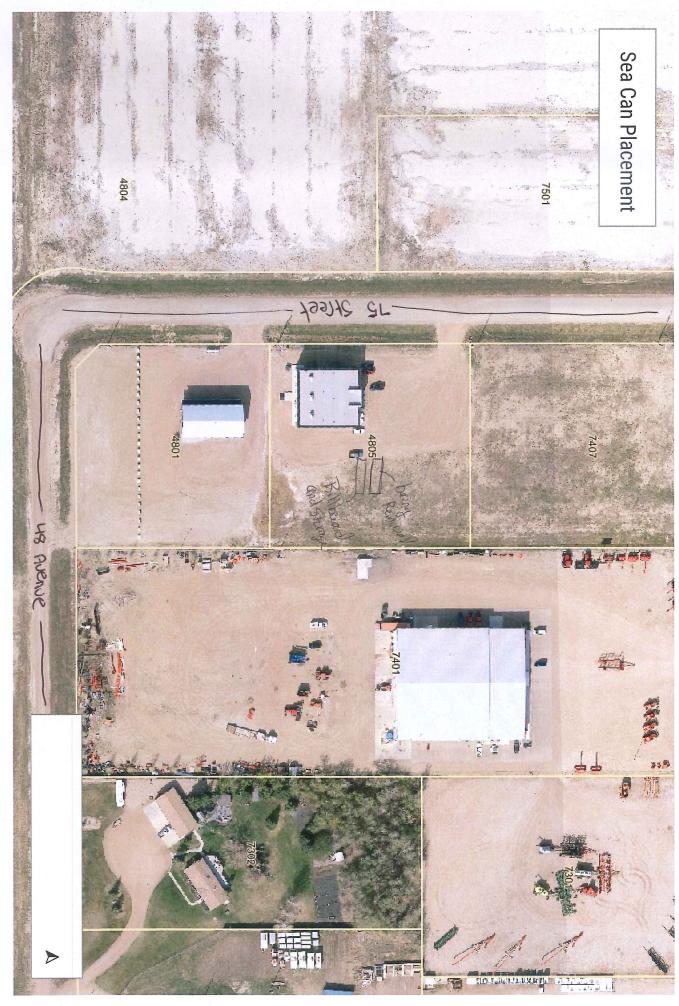

#### Issue:

Development Permit Application: 3362 - 2022 Applicant: Interpipeline Ltd. Proposed Location: Lot 8, Block 1, Plan 1423887 Municipal: 4801 – 75 Street Development: Temporary Structure – Metal Freight Container BACKGROUND

#### General:

The applicant is requesting a renewal for the 20' by 8' secure seacan for the purpose of storage which was previously approved by Municipal Planning Commission on June 9, 2022. With the original approval having expired the applicant is requesting a renewal as per the condition of the original development permit.

The original application was for the 20' x 8' seacan along the southeast side of the building. The seacan is currently located at the same location as originally proposed and painted the same colour as the principal building. (Please see attached images)