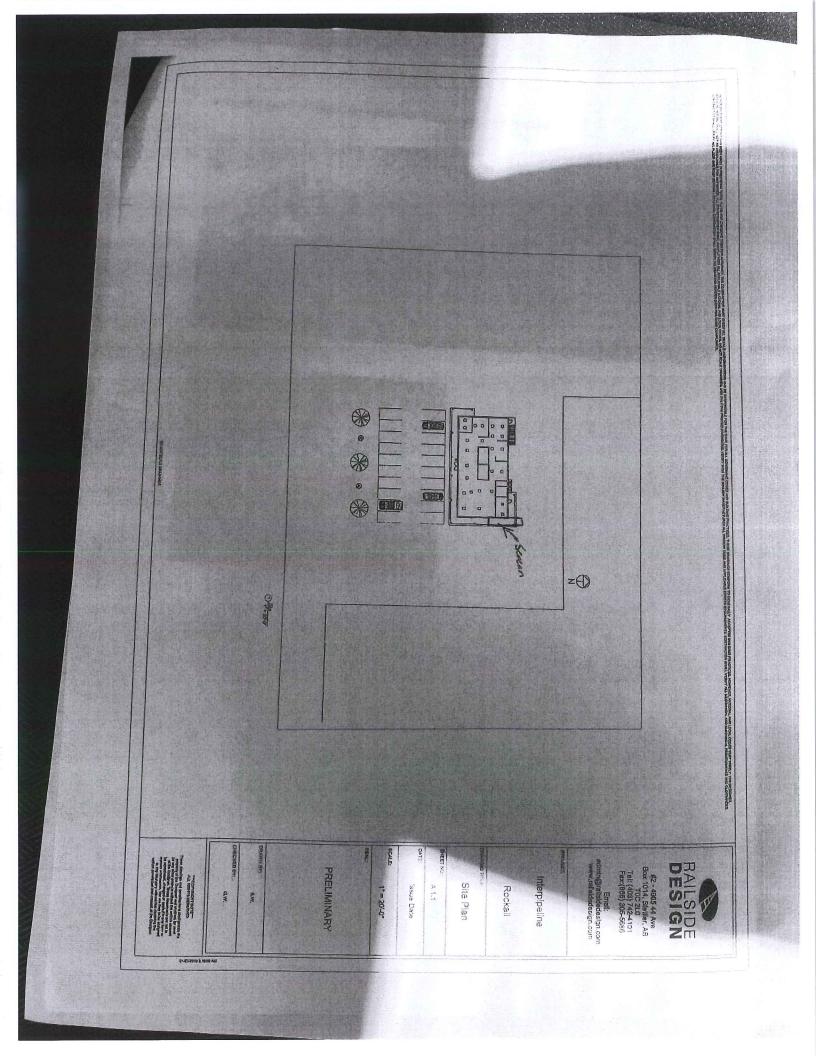

#### Issue:

Development Permit Application: 3362 - 2022 Applicant: Interpipeline Ltd. Proposed Location: Lot 8, Block 1, Plan 1423887 Municipal: 4801 – 75 Street Development: Temporary Structure – Metal Freight Container BACKGROUND

#### General:

The applicant is requesting a renewal for the 20' by 8' secure seacan for the purpose of storage which was previously approved by Municipal Planning Commission on June 9, 2022. With the original approval having expired the applicant is requesting a renewal as per the condition of the original development permit.

The original application was for the 20' x 8' seacan along the southeast side of the building. The seacan is currently located at the same location as originally proposed and painted the same colour as the principal building. (Please see attached images)