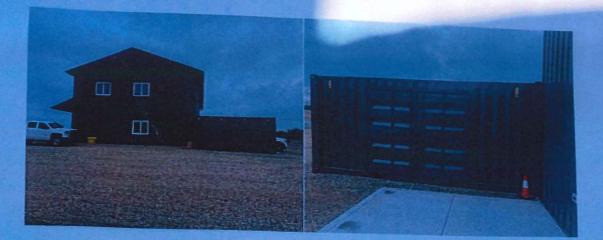

The original application was for the 20' x 8' seacan along the southeast side of the building. The seacan is currently located at the same location as originally proposed and painted the same colour as the principal building. (Please see attached images)