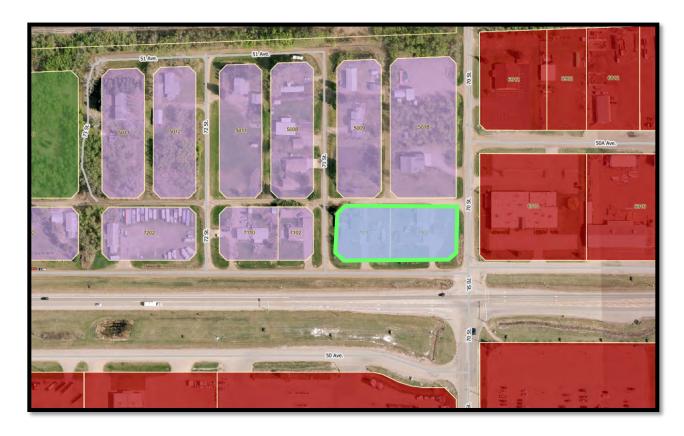

#### 9. Public Hearing:

(a) Request For Decision – Applications for Land Use Bylaw Amendment 2178-24 - 7002 &7010 – 50 Avenue

Mayor Nolls opened the Public Hearing at 7:00 p.m.

CAO L. Graham advised that the purpose of the Public Hearing is to allow all interested parties to address Council on The proposed Land Use Bylaw. The Bylaw 2178-24 was advertised on November 14<sup>th</sup>, 2024 and November 21<sup>st</sup>, 2024.

Mayor Nolls welcomed Ben & Tammy Van Haga and Anne Swainston to the meeting and Councillors and officials introduced themselves.

Mayor Nolls asked Planning & Development A. Stormoen if any verbal or written submissions were received. No written submissions were received.

3 verbal oppositions were presented by B. Van Haga, T. Van Haga, and A. Swainston.

B. Van Haga and T. Van Haga expressed concerns regarding

the rezoning bylaw amendment. They live next door and are concerned about the increased traffic in the area, people hanging around all hours, especially at night and security of the residential properties in the area.

A. Swainston expressed concerns regarding the commercial property value decreasing the residential area, viable tenants, and whether or not it is economically feasible to have 24-hour stores in the community.