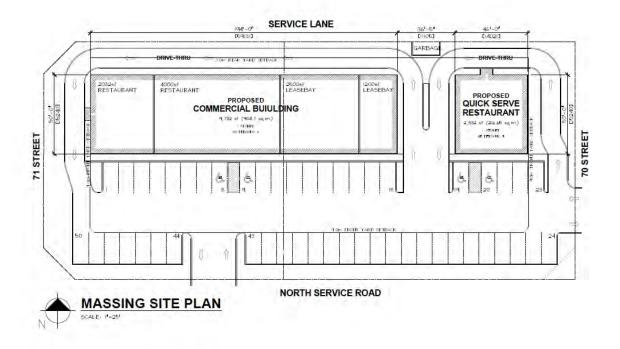

#### 9. Public Hearing:

(a) Request For Decision – Applications for Land Use Bylaw Amendment 2178-24 - 7002 &7010 – 50 Avenue

Mayor Nolls opened the Public Hearing at 7:00 p.m.

CAO L. Graham advised that the purpose of the Public Hearing is to allow all interested parties to address Council on The proposed Land Use Bylaw. The Bylaw 2178-24 was advertised on November 14<sup>th</sup>, 2024 and November 21<sup>st</sup>, 2024.

Mayor Nolls welcomed Ben & Tammy Van Haga and Anne Swainston to the meeting and Councillors and officials introduced themselves.

Mayor Nolls asked Planning & Development A. Stormoen if any verbal or written submissions were received. No written submissions were received.

3 verbal oppositions were presented by B. Van Haga, T. Van Haga, and A. Swainston.

B. Van Haga and T. Van Haga expressed concerns regarding

the rezoning bylaw amendment. They live next door and are concerned about the increased traffic in the area, people hanging around all hours, especially at night and security of the residential properties in the area.

A. Swainston expressed concerns regarding the commercial property value decreasing the residential area, viable tenants, and whether or not it is economically feasible to have 24-hour stores in the community.