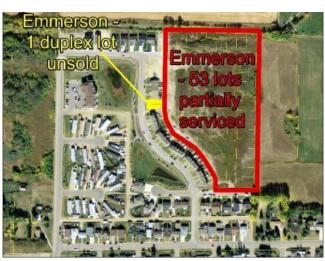

low:

## Realized:

Land Development Reserve @ Dec. 31/24 \$1,189,898.57
Projected additions to Dec. 31/25 \$0.00
Projected deletions to Dec. 31/25 \$0.00

Total Land Development Reserve @ Dec 31/25 \$1,189,898,57

#### **Unrealized:**

| Net Fair Value                        | \$3,999,772 |                       |
|---------------------------------------|-------------|-----------------------|
| NE Industrial (128 acres undeveloped) | \$1,280,000 | (@ \$10,000 per acre) |
| Emmerson (partially serviced 53 lots) | \$530,000   | (@ \$10,000 per lot)  |
| Emmerson (1 duplex lot unsold)        | \$74,900    | (\$74,900 per lot)    |
| Meadowlands (5 lots unsold)           | \$308,250   | (\$61,650 per lot)    |
| Meadowlands – (68 acres undeveloped)  | \$700,000   |                       |







Administration, being conservative, has not forecast any sales of our remaining serviced residential lots/undeveloped lands in 2025. Although Town lots are priced competitively, and with the implementation of various economic development policies (realtor incentives, tax incentives) by Council, local lot sales/home construction is being predominantly driven privately in Meadowlands by the Park and infill developments.

Normally the Town's unrealized Land Development properties, through relatively consistent annual lot sales, would have

provided this Interim Operating Budget with approximately \$54,580 towards Subdivision Administration departmental costs and a further \$40,000 (ROI like) contribution. However, with no forecasted municipal lot sales in 2025, the Operating Budget is now