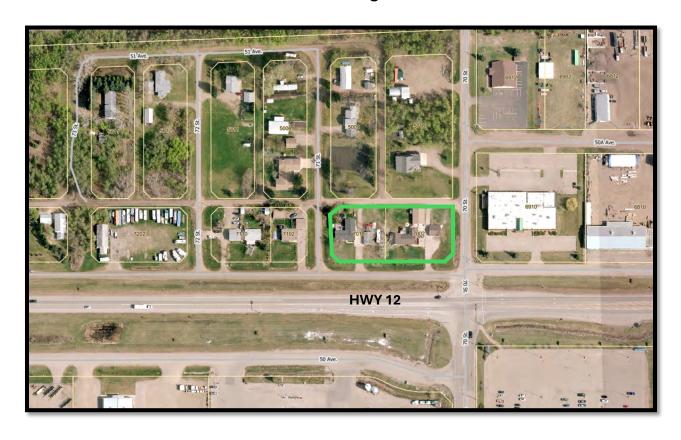

#### 9. Public Hearing:

(a) Request For Decision – Applications for Land Use Bylaw Amendment 2178-24 - 7002 &7010 – 50 Avenue

Mayor Nolls opened the Public Hearing at 7:00 p.m.

CAO L. Graham advised that the purpose of the Public Hearing is to allow all interested parties to address Council on The proposed Land Use Bylaw. The Bylaw 2178-24 was advertised on November 14<sup>th</sup>, 2024 and November 21<sup>st</sup>, 2024.

Mayor Nolls welcomed Ben & Tammy Van Haga and Anne Swainston to the meeting and Councillors and officials introduced themselves.

Mayor Nolls asked Planning & Development A. Stormoen if any verbal or written submissions were received. No written submissions were received.

3 verbal oppositions were presented by B. Van Haga, T. Van Haga, and A. Swainston.

B. Van Haga and T. Van Haga expressed concerns regarding

the rezoning bylaw amendment. They live next door and are concerned about the increased traffic in the area, people hanging around all hours, especially at night and security of the residential properties in the area.

A. Swainston expressed concerns regarding the commercial property value decreasing the residential area, viable tenants, and whether or not it is economically feasible to have 24-hour stores in the community.