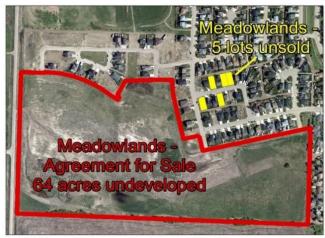

below:

## Realized:

Land Development Reserve @ Dec. 31/24 \$1,189,898.57
Projected additions to Dec. 31/25 \$0.00
Projected deletions to Dec. 31/25 \$0.00

Total Land Development Reserve @ Dec 31/25 \$1,189,898,57

#### **Unrealized:**

| Net Fair Value                        | \$3,999,772 |                       |
|---------------------------------------|-------------|-----------------------|
| NE Industrial (128 acres undeveloped) | \$1,280,000 | (@ \$10,000 per acre) |
| Emmerson (partially serviced 53 lots) | \$530,000   | (@ \$10,000 per lot)  |
| Emmerson (1 duplex lot unsold)        | \$74,900    | (\$74,900 per lot)    |
| Meadowlands (5 lots unsold)           | \$308,250   | (\$61,650 per lot)    |
| Meadowlands – (68 acres undeveloped)  | \$700,000   |                       |







Administration, being conservative, has not forecast any sales of our remaining serviced residential lots/undeveloped lands in 2025. Although Town lots are priced competitively, and with the implementation of various economic development policies (realtor incentives, tax incentives) by Council, local lot sales/home construction is being predominantly driven privately in Meadowlands by the Park and infill developments.

Normally the Town's unrealized Land Development properties, through relatively consistent annual lot sales, would have

provided this Interim Operating Budget with approximately \$54,580 towards Subdivision Administration departmental costs and a further \$40,000 (ROI like) contribution. However, with no forecasted municipal lot sales in 2025, the Operating Budget is n