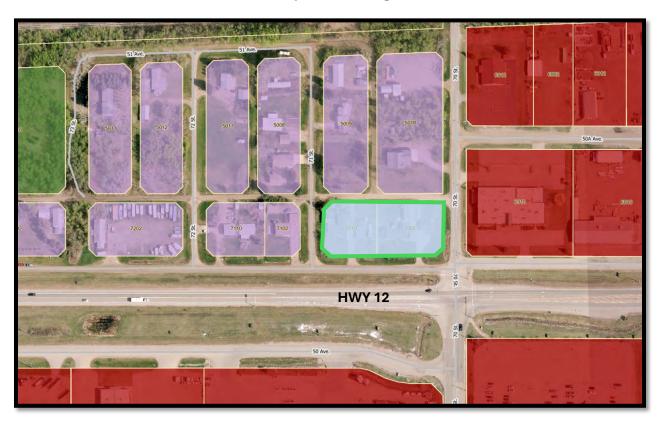

#### 9. Public Hearing:

(a) Request For Decision – Applications for Land Use Bylaw Amendment 2178-24 - 7002 &7010 – 50 Avenue

Mayor Nolls opened the Public Hearing at 7:00 p.m.

CAO L. Graham advised that the purpose of the Public Hearing is to allow all interested parties to address Council on The proposed Land Use Bylaw. The Bylaw 2178-24 was advertised on November 14<sup>th</sup>, 2024 and November 21<sup>st</sup>, 2024.

Mayor Nolls welcomed Ben & Tammy Van Haga and Anne Swainston to the meeting and Councillors and officials introduced themselves.

Mayor Nolls asked Planning & Development A. Stormoen if any verbal or written submissions were received. No written submissions were received.

3 verbal oppositions were presented by B. Van Haga, T. Van Haga, and A. Swainston.

B. Van Haga and T. Van Haga expressed concerns regarding

the rezoning bylaw amendment. They live next door and are concerned about the increased traffic in the area, people hanging around all hours, especially at night and security of the residential properties in the area.

A. Swainston expressed concerns regarding the commercial property value decreasing the residential area, viable tenants, and whether or not it is economically feasible to have 24-hour stores in the community.