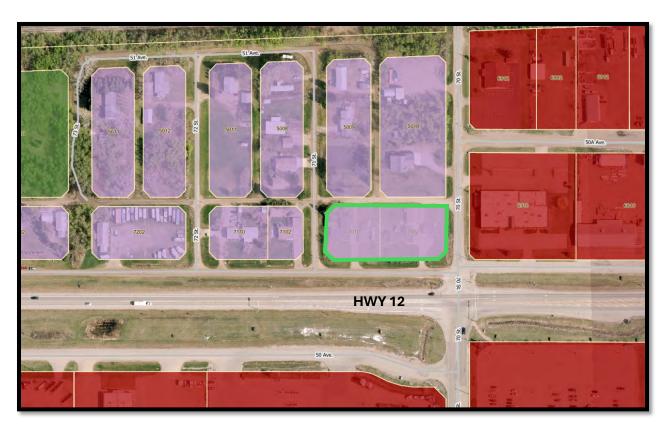

#### 9. Public Hearing:

(a) Request For Decision – Applications for Land Use Bylaw Amendment 2178-24 - 7002 &7010 – 50 Avenue

Mayor Nolls opened the Public Hearing at 7:00 p.m.

CAO L. Graham advised that the purpose of the Public Hearing is to allow all interested parties to address Council on The proposed Land Use Bylaw. The Bylaw 2178-24 was advertised on November 14<sup>th</sup>, 2024 and November 21<sup>st</sup>, 2024.

Mayor Nolls welcomed Ben & Tammy Van Haga and Anne Swainston to the meeting and Councillors and officials introduced themselves.

Mayor Nolls asked Planning & Development A. Stormoen if any verbal or written submissions were received. No written submissions were received.

3 verbal oppositions were presented by B. Van Haga, T. Van Haga, and A. Swainston.

B. Van Haga and T. Van Haga expressed concerns regarding

the rezoning bylaw amendment. They live next door and are concerned about the increased traffic in the area, people hanging around all hours, especially at night and security of the residential properties in the area.

A. Swainston expressed concerns regarding the commercial property value decreasing the residential area, viable tenants, and whether or not it is economically feasible to have 24-hour stores in the community.